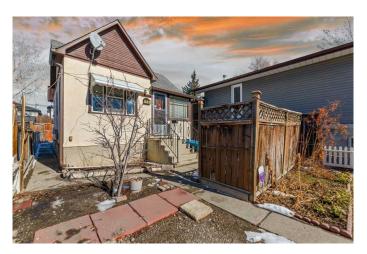

# \$399,999

3 Bedroom, 1.00 Bathroom, 670 sqft Residential on 0.07 Acres

Tuxedo Park, Calgary, Alberta

Here is your chance to build new or move in and enjoy! Nestled in a prime inner-city location, this home is just steps from Confederation Park, top-rated schools, playgrounds, a swimming pool, an indoor skating rink, various bus routes, and countless amenities.

Built in 1911

Type Residential

Sub-Type Detached

Style Bungalow

Status Active

#### **Exterior**

Exterior Features Other

Lot Description Back Lane Roof Asphalt

Construction Mixed

Foundation Poured Concrete