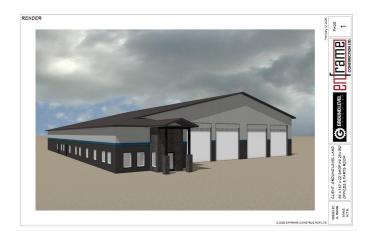

### PRE-SALE PURCHASE OPPORTUNITY.

Introducing the opportunity to create the exact yard, shop & logistics you have been looking for. Ultimate flexibility to design/construct the facility that will best fit your operations. Current listing offers a 16,000+ sq.ft. Building on 9.05 acre site with 5+/- acres of developed yard space and the option to expand now or later into the additional 4+/- acres. Proposed building layout is as follows: 12,320sq.ft. of shop space including FOUR 140' drive-thru bays with 18' O.H.D.'s + 4256sq.ft. of office & shop support area including 8 offices, boardroom, locker room, parts area. Keep in mind the shop & office areas can be purpose built to fit your exact needs. Start to finish construction time on this property can be in the 6-8 month range. The Emerson Trail Industrial area offers great access with paved roads right to your property line, easy highway access in all directions which can help service your clients needs all over the Peace Country. If you need more shop and more land we can make that happen, if you need less shop and more land we can make that happen. No concept won't be looked at, bring your ideas and let's make them a reality. Quality RM-2 zoned properties are in high demand and this rare option allows you full customization to fit your operations. This property is also for lease