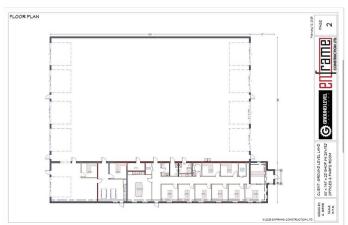

### PRE-SALE PURCHASE OPPORTUNITY.

Introducing the opportunity to create the exact yard, shop & logistics you have been looking for. Ultimate flexibility to design/construct the facility that will best fit your operations. Current listing offers a 16,000+ sq.ft. Building on 9.05 acre site with 5+/- acres of developed yard space and the option to expand now or later into the additional 4+/- acres. Proposed building layout is as follows: 12,320sq.ft. of shop space including FOUR 140' drive-thru bays with 18' O.H.D.'s + 4256sq.ft. of office & shop support area including 8 offices, boardroom, locker room, parts area. Keep in mind the shop & office areas can be purpose built to fit your exact needs. Start to finish construction time on this property can be in the 6-8 month range. The Emerson Trail Industrial area offers great access with paved roads right to your property line, easy highway access in all directions which can help service your clients needs all over the Peace Country. If you need more shop and more land we can make that happen, if you need less shop and more land we can make that happen. No concept won't be looked at, bring your ideas and let's make them a reality. Quality RM-2 zoned properties are in high demand and this rare option allows you full customization to fit your operations. This property is also for lease