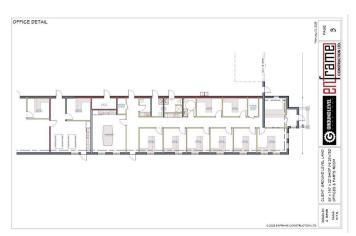

### PRE-SALE PURCHASE OPPORTUNITY.

Introducing the opportunity to create the exact yard, shop & logistics you have been looking for. Ultimate flexibility to design/construct the facility that will best fit your operations. Current listing offers a 16,000+ sq.ft. Building on 9.05 acre site with 5+/- acres of developed yard space and the option to expand now or later into the additional 4+/- acres. Proposed building layout is as follows: 12,320sq.ft. of shop space including FOUR 140' drive-thru bays with 18' O.H.D.'s + 4256sq.ft. of office & shop support area including 8 offices, boardroom, locker room, parts area. Keep in mind the shop & office areas can be purpose built to fit your exact needs. Start to finish construction time on this property can be in the 6-8 month range. The Emerson Trail Industrial area offers great access with paved roads right to your property line, easy highway access in all directions which can help service your clients needs all over the Peace Country. If you need more shop and more land we can make that happen, if you need less shop and more land we can make that happen. No concept won't be looked at, bring your ideas and let's make them a reality. Quality RM-2 zoned properties are in high demand and this rare option allows you full customization to fit your operations. This property is also for lease