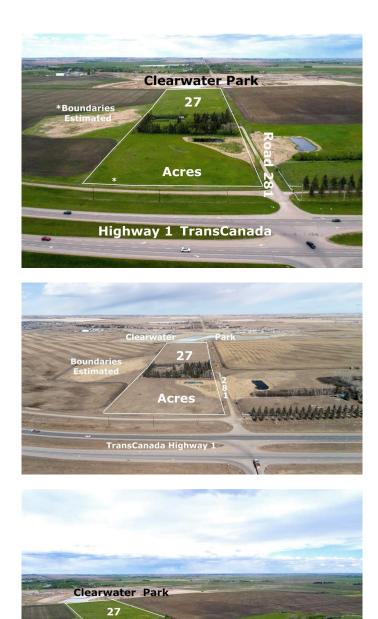

## \$4,250,000

0 Bedroom, 0.00 Bathroom, Land on 27.00 Acres

N/A, Chestermere, Alberta

27 Acres inside fast-growing City of Chestermere, Alberta in Clearwater Park ASP and only minutes to Calgary. Intense development is underway immediately north in Clearwater Park phase 1. This property is ideally located at Range Road 281 and fronting onto Highway 1 and centrally located within the Clearwater Park ASP with full development underway on the adjacent lands in north Clearwater Park. With De Havilland Canada Aerospace headquarters and others coming to Wheatland County, east Chestermere is ideally suited to meet all their needs. Primarily land value but does Include a nicely treed yard with modest bungalow home, detached garage, outbuildings, water well, septic, (all sold as is). The land is fenced and cropped in hay, with nice southwest views. Alberta is back and Opportunity Knocks! Phase I ESA is completed, GST applicable.

Acres

Highway 1 ransCanada

| MLS® #    | A2203331         |
|-----------|------------------|
| Price     | \$4,250,000      |
| Bathrooms | 0.00             |
| Acres     | 27.00            |
| Туре      | Land             |
| Sub-Type  | Residential Land |
| Status    | Active           |

**Community Information** 

| Address     | 242037 Range Road 281 |
|-------------|-----------------------|
| Subdivision | N/A                   |
| City        | Chestermere           |
| County      | Chestermere           |
| Province    | Alberta               |
| Postal Code | T0J 1X0               |