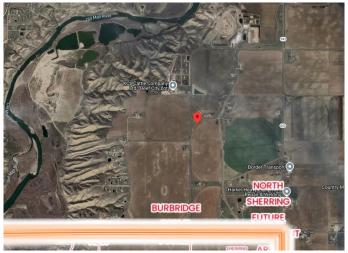

# \$500,000 - Rr 214 Corner N, Rural Lethbridge County

MLS® #A2203284

#### \$500,000

0 Bedroom, 0.00 Bathroom, Land on 4.99 Acres

NONE, Rural Lethbridge County, Alberta

Build Your Dream Home Next to the City of Lethbridge!

This stunning acreage offers unobstructed views and the perfect blend of rural living with city convenience. Enjoy the peace and space of the countryside while being just minutes from Lethbridge. Whether you're looking for a quiet retreat or the ideal place to build your dream home, this property provides the best of both worldsâ€"expansive land, breathtaking scenery, and easy access to all city amenities.

#### **Community Information**

Address Rr 214 Corner N

Subdivision NONE

City Rural Lethbridge County

County Lethbridge County

Province Alberta

Postal Code T1K 6X5