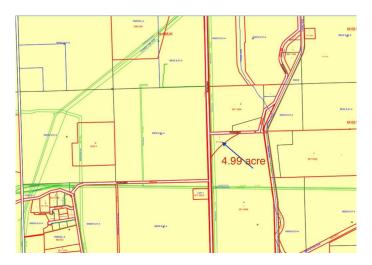

# \$500,000 - Rr 214 Corner N, Rural Lethbridge County

MLS® #A2203284

#### \$500,000

0 Bedroom, 0.00 Bathroom, Land on 4.99 Acres

NONE, Rural Lethbridge County, Alberta

Build Your Dream Home Next to the City of Lethbridge!

This stunning acreage offers unobstructed views and the perfect blend of rural living with city convenience. Enjoy the peace and space of the countryside while being just minutes from Lethbridge. Whether you're looking for a quiet retreat or the ideal place to build your dream home, this property provides the best of both worldsâ€"expansive land, breathtaking scenery, and easy access to all city amenities.

### **Essential Information**

MLS® # A2203284

Price \$500,000

Bathrooms 0.00

Acres 4.99

Type Land

Sub-Type Residential Land

Status Active

#### **Community Information**

Address Rr 214 Corner N

Subdivision NONE

City Rural Lethbridge County

County Lethbridge County

Province Alberta

Postal Code T1K 6X5