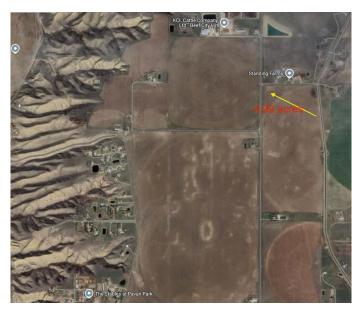

# \$500,000 - Rr 214 Corner N, Rural Lethbridge County

MLS® #A2203284

#### \$500,000

0 Bedroom, 0.00 Bathroom, Land on 4.99 Acres

NONE, Rural Lethbridge County, Alberta

Build Your Dream Home Next to the City of Lethbridge!

This stunning acreage offers unobstructed views and the perfect blend of rural living with city convenience. Enjoy the peace and space of the countryside while being just minutes from Lethbridge. Whether you're looking for a quiet retreat or the ideal place to build your dream home, this property provides the best of both worldsâ€"expansive land, breathtaking scenery, and easy access to all city amenities.

#### **Community Information**

Address Rr 214 Corner N

Subdivision NONE

City Rural Lethbridge County

County Lethbridge County

Province Alberta

Postal Code T1K 6X5