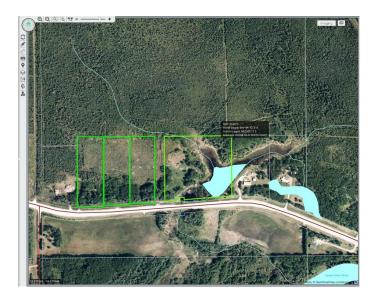

#### \$205,000

0 Bedroom, 0.00 Bathroom, Land on 22.16 Acres

NONE, Rural Lesser Slave River No. 124, M.D. of, Alberta

Prime Investment Opportunity: 4 Adjacent Parcels on OLD SMITH HWY â€" Sold as a Package

Unlock the potential of this exceptional opportunity, four contiguous parcels totalling 22.16 acres, offering endless possibilities for development, investment, or private use. Enjoy prime hunting, fishing, and quadding, with the Lesser Slave and Moose Rivers just moments away, an outdoor enthusiast's paradise. Conveniently located near the Mistue Industrial Park, the Hamlet of Smith, and all the amenities of Slave Lake. Whether you're a developer seeking your next project, an investor looking for a lucrative opportunity, or a buyer dreaming of owning a vast piece of land, this rare 4-parcel package is a valuable asset in a growing area. Opportunities like this don't last longâ€"act now!

#### **Essential Information**

MLS® # A2203249 Price \$205,000

Bathrooms 0.00 Acres 22.16 Type Land

Sub-Type Residential Land

Status Active

## **Community Information**

Address 32068 Old Smith Highway

Subdivision NONE

City Rural Lesser Slave River No. 124, M.D. of

County Lesser Slave River No. 124, M.D. of

Province Alberta
Postal Code T0G 2A4