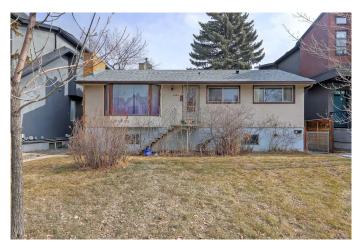

## \$1,149,900

3 Bedroom, 2.00 Bathroom, 970 sqft Residential on 0.14 Acres

Altadore, Calgary, Alberta

PRIME 50' x 125' R-CG LOT IN A DESIRABLE LOCATION! Here is a great opportunity for a full-size development lot in Altadore, one of Calgary's most desirable inner-city communities. Ideally located, this property is just a short 7-min drive from Mount Royal University and within a 5-min drive or 20-min walk of numerous shops, services, recreational facilities, and multiple schools. With zoning that allows for various development options, including a duplex, large single-family home, or townhomes with or without basement suites (subject to city approval), this location works well for either! The existing home is a '50s era bungalow and features a 2-bed, 1-bath main floor and in the basement a 1-bed, 1-bath illegal suite (windows may not meet current egress requirements) - fully liveable & easily rentable while you do up plans and get your permits for development, providing an opportunity for additional rental income. The property also boasts a sizeable East-facing backyard and a detached garage. Located steps from the off-leash dog park, Glenmore Athletic Park, Aquatic Centre, and scenic river pathways, outdoor enthusiasts will love the recreational opportunities. The vibrant Marda Loop Shopping District is just minutes away, offering a dynamic mix of cafes, restaurants, and local boutiques. Families will appreciate the proximity to top-rated schools like Rundle Academy, Altadore School, and Central Memorial High School, while the short