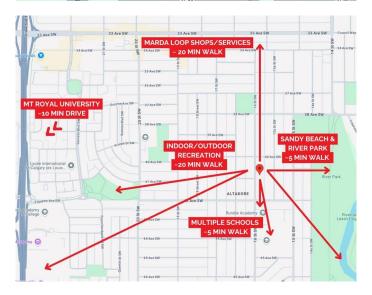

## \$1,149,900

3 Bedroom, 2.00 Bathroom, 970 sqft Residential on 0.14 Acres

Altadore, Calgary, Alberta

PRIME 50' x 125' R-CG LOT IN A DESIRABLE LOCATION! Here is a great opportunity for a full-size development lot in Altadore, one of Calgary's most desirable inner-city communities. Ideally located, this property is just a short 7-min drive from Mount Royal University and within a 5-min drive or 20-min walk of numerous shops, services, recreational facilities, and multiple schools. With zoning that allows for various development options, including a duplex, large single-family home, or townhomes with or without basement suites (subject to city approval), this location works well for either! The existing home is a '50s era bungalow and features a 2-bed, 1-bath main floor and in the basement a 1-bed, 1-bath illegal suite (windows may not meet current egress requirements) - fully liveable & easily rentable while you do up plans and get your permits for development, providing an opportunity for additional rental income. The property also boasts a sizeable East-facing backyard and a detached garage. Located steps from the off-leash dog park, Glenmore Athletic Park, Aquatic Centre, and scenic river pathways, outdoor enthusiasts will love the recreational opportunities. The vibrant Marda Loop Shopping District is just minutes away, offering a dynamic mix of cafes, restaurants, and local boutiques. Families will appreciate the proximity to top-rated schools like Rundle Academy, Altadore School, and Central Memorial High School, while the short