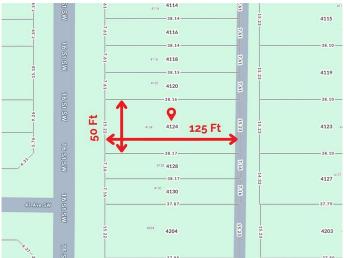

## \$1,149,900

3 Bedroom, 2.00 Bathroom, 970 sqft Residential on 0.14 Acres

Altadore, Calgary, Alberta

PRIME 50' x 125' R-CG LOT IN A DESIRABLE LOCATION! Here is a great opportunity for a full-size development lot in Altadore, one of Calgary's most desirable inner-city communities. Ideally located, this property is just a short 7-min drive from Mount Royal University and within a 5-min drive or 20-min walk of numerous shops, services, recreational facilities, and multiple schools. With zoning that allows for various development options, including a duplex, large single-family home, or townhomes with or without basement suites (subject to city approval), this location works well for either! The existing home is a '50s era bungalow and features a 2-bed, 1-bath main floor and in the basement a 1-bed, 1-bath illegal suite (windows may not meet current egress requirements) - fully liveable & easily rentable while you do up plans and get your permits for development, providing an opportunity for additional rental income. The property also boasts a sizeable East-facing backyard and a detached garage. Located steps from the off-leash dog park, Glenmore Athletic Park, Aquatic Centre, and scenic river pathways, outdoor enthusiasts will love the recreational opportunities. The vibrant Marda Loop Shopping District is just minutes away, offering a dynamic mix of cafes, restaurants, and local boutiques. Families will appreciate the proximity to top-rated schools like Rundle Academy, Altadore School, and Central Memorial High School, while the short