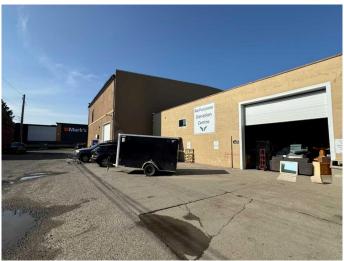

#### \$775,000

0 Bedroom, 0.00 Bathroom, Commercial on 0.65 Acres

Senator Buchanan, Lethbridge, Alberta

This well-maintained property features an open office and retail area in the front of the building, staff areas, and a large shop with mezzanine. The shop has new LED lights, one 14'x14' overhead door, and 16' ceilings, as well as five parking spots on the concrete pad in the rear of the property. With an excellent ratio of office to shop space,

this unit is very flexible and can appeal to a variety of different commercial uses.

MLS® # A2203088

Price \$775,000

Bathrooms 0.00

Acres 0.65

Type Commercial

Sub-Type Industrial

Status Active