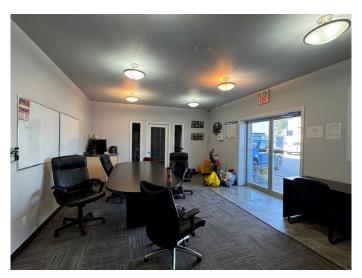

#### \$775,000

0 Bedroom, 0.00 Bathroom, Commercial on 0.65 Acres

Senator Buchanan, Lethbridge, Alberta

This well-maintained property features an open office and retail area in the front of the building, staff areas, and a large shop with mezzanine. The shop has new LED lights, one 14'x14' overhead door, and 16' ceilings, as well as five parking spots on the concrete pad in the rear of the property. With an excellent ratio of office to shop space,

this unit is very flexible and can appeal to a variety of different commercial uses.

MLS® # A2203088

Price \$775,000

Bathrooms 0.00

Acres 0.65

Type Commercial

Sub-Type Industrial

Status Active