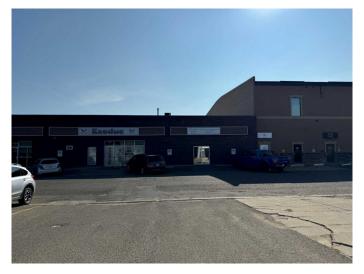

#### \$775,000

0 Bedroom, 0.00 Bathroom, Commercial on 0.65 Acres

Senator Buchanan, Lethbridge, Alberta

This well-maintained property features an open office and retail area in the front of the building, staff areas, and a large shop with mezzanine. The shop has new LED lights, one 14'x14' overhead door, and 16' ceilings, as well as five parking spots on the concrete pad in the rear of the property. With an excellent ratio of office to shop space,

this unit is very flexible and can appeal to a variety of different commercial uses.

MLS® # A2203088

Price \$775,000

Bathrooms 0.00

Acres 0.65

Type Commercial

Sub-Type Industrial

Status Active