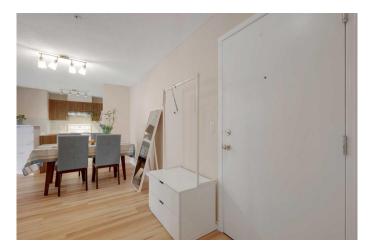

#### \$349,000

2 Bedroom, 2.00 Bathroom, 837 sqft Residential on 0.00 Acres

Somerset, Calgary, Alberta

This Is THE ONE You've Been Waiting For! This beautifully FULLY RENOVATED 2-bedroom, 2-bathroom condo with 2 PARKING STALLS is conveniently located in the heart of SOMERSET. With ALL UTILITIES INCLUDED in the condo fees, this home has been transformed from top to bottom with functionality and quality in mind, featuring brand-new VINYL PLANK FLOORING and FRESH PAINT THROUGHOUT. Step inside to a spacious entryway and into the **OPEN-CONCEPT** layout, where the generous living room is centered around an UPDATED FIREPLACEâ€"the perfect spot to unwind. The dining area offers plenty of space to host family and friends, while the COMPLETELY **RENOVATED KITCHEN shines with BRAND-NEW CABINETS, SLEEK** COUNTERTOPS, and a STYLISH BACKSPLASH, finished with a NEW **DISHWASHER and HOOD FAN for modern** convenience. Designed for maximum privacy, the two bedrooms are on opposite sides of the unit. Both are generously sized, with the primary suite featuring a WALK-THROUGH **CLOSET** leading to a stunning FULLY **RENOVATED ENSUITE**, now complete with NEW TILE FLOORING and a MODERN VANITY. The second 4-PIECE BATHROOM has also been completely updated. To complete the package, this home includes IN-SUITE LAUNDRY and STORAGE for your convenience. Perfectly situated close to transit, schools, shopping, restaurants, and