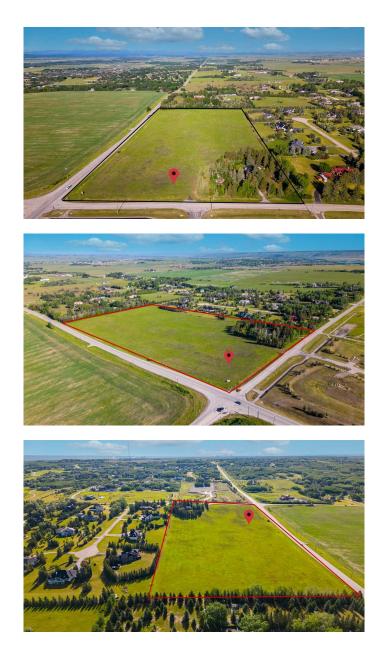

#### \$5,700,000

0 Bedroom, 0.00 Bathroom, Land on 20.00 Acres

NONE, Rural Rocky View County, Alberta

INVESTOR & BUILDER ALERT! Rare Development Opportunity in Springbank, Alberta.

Unlock the potential of this exceptional 20-acre property located in the heart of Springbank, one of Alberta's most desirable rural communities. This subdivision-ready acreage offers a rare opportunity to create a prestigious residential enclave, fully approved by Rocky View County for nine Country Residential lots.

Featuring scenic countryside with breathtaking views of the Rocky Mountains, this property provides a stunning natural setting for future development. Ideally situated just minutes from Calgary, it is only four minutes to the city limits and twenty minutes to downtown, making it the perfect blend of peaceful country living with urban convenience. The property is also located approximately three kilometers from Stoney Trail (Ring Road), offering quick and easy access to all parts of the city and surrounding areas.

#### **Community Information**

| Address     | 244027 Horizon View Road |
|-------------|--------------------------|
| Subdivision | NONE                     |
| City        | Rural Rocky View County  |
| County      | Rocky View County        |
| Province    | Alberta                  |
| Postal Code | T3Z 3M5                  |
|             |                          |