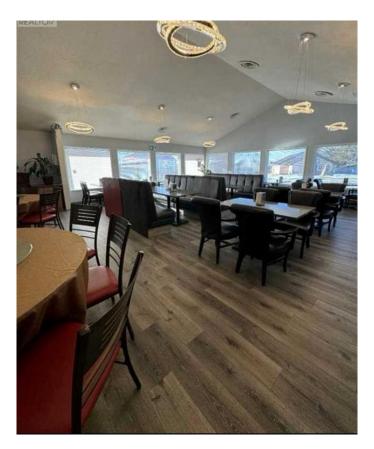

The motel features 20 spacious rooms, all freshly renovated with new furniture, modern bathrooms, and updated decor, ensuring a comfortable and inviting atmosphere for guests. The property also includes a highly profitable liquor store with impressive revenue, as well as a fully equipped pub bar featuring 2 VLT machinesâ€"perfect for maximizing income potential.

Additional highlights include a new roof, state-of-the-art equipment, and a turnkey operation ready for its next owner. Whether you're looking to live and work in a peaceful setting or expand your investment portfolio, this is a rare chance to own a well-established business with strong revenue streams.