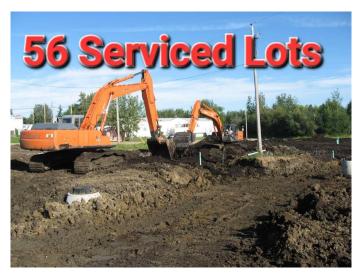

### \$850,000

0 Bedroom, 0.00 Bathroom, Commercial on 0.00 Acres

Lac La Biche, Lac La Biche, Alberta

New Home Subdivision For Sale in Lac La Biche. 7 acres total in this parcel which makes the phase 2, phase 3 of "the Meadows" new home subdivision. 56 non-registered serviced lots. "The Meadows". is made up of a total 73, 35 ft. wide lots. centrally located in Lac La Biche County. with 75% of phase one SOLD. 7 of the homes are 20 wide manufactured homes with the rest of phase 1 zoned for narrow lot homes. This is the perfect affordable new home subdivision is close to schools and hospital and amenities. A brand new playground was installed, roads are paved with street lights and gutters. Bare land condominium with by-laws in place to help keep those values up and remain a desirable place to live. This almost turn key subdivision is ready for a new developer to build affordable housing with attractive single family dwellings. The price point of these homes competes with no other subdivisions in the Lac La Biche County.