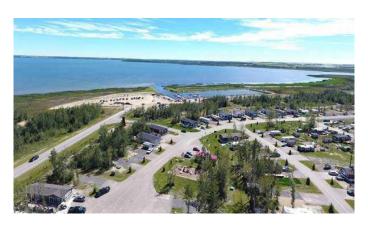

## \$219,900

0 Bedroom, 0.00 Bathroom, Land on 0.10 Acres

Sandy Point, Rural Lacombe County, Alberta

Enjoy the views of the lake. Life at the Lake is so good. Weather its winter or summer ,Sandy Point provides amazing opportunities for recreation and relaxation within the resort itself. Sandy Point offers opportunities for fishing, swimming, boating, a marina and boat launch, a 12 hole golf course, endless walking trails, playgrounds, laundry, bathroom/shower facilities, horseshoes, fabulous beach. Endless adventure for friends and family. The lot has been professionally landscaped with an additional power roughed in at the lot line for a shed. Condo Fees are \$175/Month. Sandy Point Resort is a fully gated community with full time onsite managers, Sandy Point is 5km from Bentley, 7km from the Village of Gull Lake and 20km from Lacombe, Rimbey and Sylvan Lake. Red Deer is also a 30 minute drive for a full listing of services.