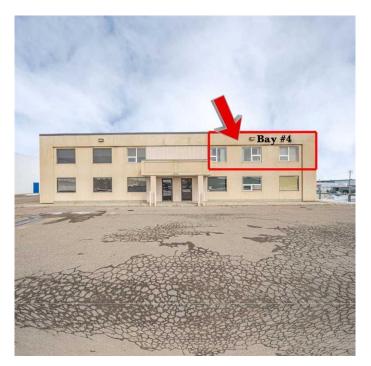

# \$7 - Bay 4, 5208 62 Street, Lloydminster

MLS® #A2202545

## \$7

0 Bedroom, 0.00 Bathroom, Commercial on 0.00 Acres

Glen E. Neilsen Industrial Park, Lloydminster, Alberta

3108 Office space and 1680 shop bay of office space located in Glenn E Industrial Park - located on the second level of the building - has been very well cared for. Space includes large reception area, several finished offices, meeting rooms, bathrooms, coffee/kitchen area. Lots of natural lighting. Lot offers ample paved parking and good exposure, NNN lease. Some fenced compound also available.

# **Community Information**

Address Bay 4, 5208 62 Street

Subdivision Glen E. Neilsen Industrial Park

City Lloydminster
County Lloydminster

Province Alberta
Postal Code T9V 2E4