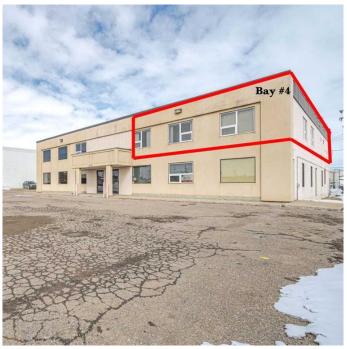

# \$7 - Bay 4, 5208 62 Street, Lloydminster

MLS® #A2202545

## \$7

0 Bedroom, 0.00 Bathroom, Commercial on 0.00 Acres

Glen E. Neilsen Industrial Park, Lloydminster, Alberta

3108 Office space and 1680 shop bay of office space located in Glenn E Industrial Park - located on the second level of the building - has been very well cared for. Space includes large reception area, several finished offices, meeting rooms, bathrooms, coffee/kitchen area. Lots of natural lighting. Lot offers ample paved parking and good exposure, NNN lease. Some fenced compound also available.

# **Community Information**

Address Bay 4, 5208 62 Street

Subdivision Glen E. Neilsen Industrial Park

City Lloydminster
County Lloydminster

Province Alberta
Postal Code T9V 2E4