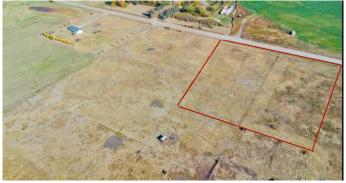

### \$295,000

0 Bedroom, 0.00 Bathroom, Land on 5.01 Acres

NONE, Rural Wheatland County, Alberta

Looking for a piece to call your own..... 5 acres of endless possibilities! Build a house, shop, the newest rage a Barndominium.... bring the animals, the kids the toys, the business!

Opportunities are endless with this amazing property located just 5 min east of Strathmore just North of the County of Wheatland Shop.

Wheatland County is amazing to work with for development. Bare land with utilities close.