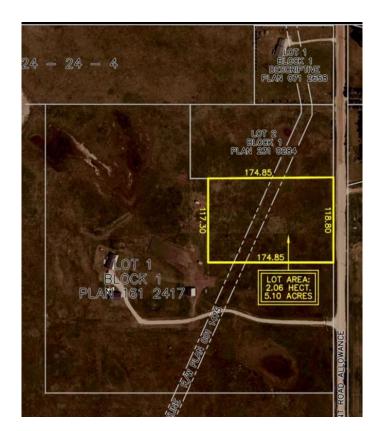

### \$295,000

0 Bedroom, 0.00 Bathroom, Land on 5.01 Acres

NONE, Rural Wheatland County, Alberta

Looking for a piece to call your own..... 5 acres of endless possibilities! Build a house, shop, the newest rage a Barndominium.... bring the animals, the kids the toys, the business!

Opportunities are endless with this amazing property located just 5 min east of Strathmore just North of the County of Wheatland Shop.

Wheatland County is amazing to work with for development. Bare land with utilities close.

#### **Essential Information**

MLS® # A2202507 Price \$295,000

Bathrooms 0.00
Acres 5.01
Type Land

Sub-Type Residential Land

Status Active