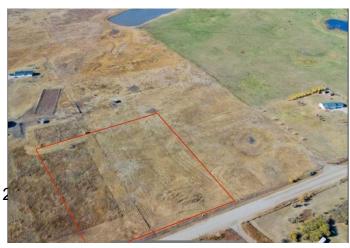

### \$295,000

0 Bedroom, 0.00 Bathroom, Land on 5.01 Acres

NONE, Rural Wheatland County, Alberta

Looking for a piece to call your own..... 5 acres of endless possibilities! Build a house, shop, the newest rage a Barndominium.... bring the animals, the kids the toys, the business!

Opportunities are endless with this amazing property located just 5 min east of Strathmore just North of the County of Wheatland Shop.

Wheatland County is amazing to work with for development. Bare land with utilities close.