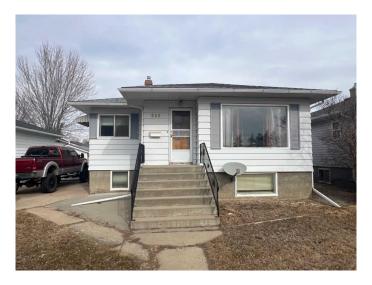

# \$280,000 - 346 10 Street Sw, Medicine Hat

MLS® #A2202422

## \$280,000

3 Bedroom, 1.00 Bathroom, 936 sqft Residential on 0.14 Acres

SW Hill, Medicine Hat, Alberta

Fully developed bungalow with oversized (26X28) heated double garage. This home offers two bedrooms on the main along with a large living room. The basement is fully developed with a summer kitchen and common laundry area. Newer shingles, furnace and hot water tank as well as some other upgrades have been completed. Full sized lot, close to schools, tremendous value is here. This home is being sold "as is, where is" on possession.

# **Community Information**

Address 346 10 Street Sw

Subdivision SW Hill

City Medicine Hat
County Medicine Hat

Province Alberta
Postal Code T1A4R5