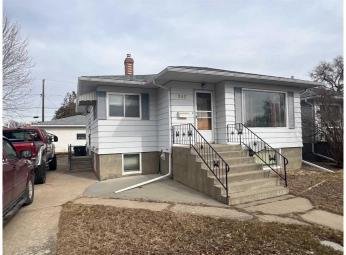

# \$280,000 - 346 10 Street Sw, Medicine Hat

MLS® #A2202422

## \$280,000

3 Bedroom, 1.00 Bathroom, 936 sqft Residential on 0.14 Acres

SW Hill, Medicine Hat, Alberta

Fully developed bungalow with oversized (26X28) heated double garage. This home offers two bedrooms on the main along with a large living room. The basement is fully developed with a summer kitchen and common laundry area. Newer shingles, furnace and hot water tank as well as some other upgrades have been completed. Full sized lot, close to schools, tremendous value is here. This home is being sold "as is, where is" on possession.