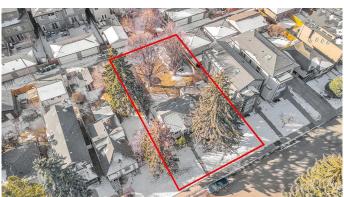

# \$1,099,900

3 Bedroom, 1.00 Bathroom, 1,388 sqft Residential on 0.18 Acres

Tuxedo Park, Calgary, Alberta

Developers & Investors! A rare opportunity to secure a massive 62.5' x 125' lot in the highly sought-after inner-city community of Tuxedo Park. Currently zoned R-C2, with potential for increased density pending the city's proposed blanket re-zoning. This expansive lot offers endless redevelopment possibilities and features a desirable south-facing backyard. Clean title and (non-compliant) RPR available. While there is no access to the house, you are welcome to walk the property. Oversized lots like this are a rare findâ€"don't miss this exceptional investment opportunity!