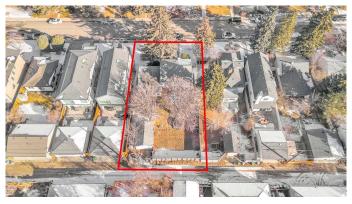

# \$1,099,900

3 Bedroom, 1.00 Bathroom, 1,388 sqft Residential on 0.18 Acres

Tuxedo Park, Calgary, Alberta

Developers & Investors! A rare opportunity to secure a massive 62.5' x 125' lot in the highly sought-after inner-city community of Tuxedo Park. Currently zoned R-C2, with potential for increased density pending the city's proposed blanket re-zoning. This expansive lot offers endless redevelopment possibilities and features a desirable south-facing backyard. Clean title and (non-compliant) RPR available. While there is no access to the house, you are welcome to walk the property. Oversized lots like this are a rare findâ€"don't miss this exceptional investment opportunity!