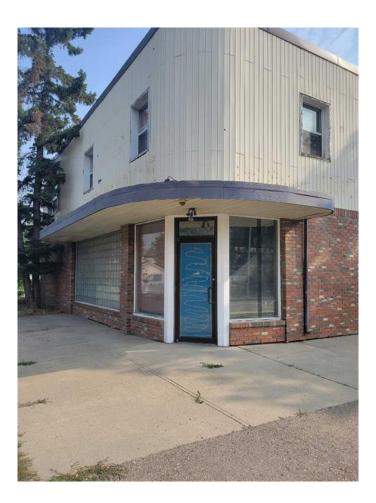

#### \$1,299,000

0 Bedroom, 0.00 Bathroom, Commercial on 0.17 Acres

Winston Heights/Mountview, Calgary, Alberta

Development Land! This property is being sold with 408 21 Ave NE only. Total price \$2,098,000.00. These 2 land parcels provide 13,475 sq ft or 1277 sq m of future development potential in the beautiful inner city community of Mountain View/Winston Heights. The existing building is 2518 sq ft of Flex/Office space tenants are month to month generating up to \$2600.00 upstairs alone. The options for development are varied as this land falls under an MU-1/3.5h26 proposed land use change. Buy and hold or develop now.

## **Essential Information**

| MLS® #     | A2202308    |
|------------|-------------|
| Price      | \$1,299,000 |
| Bathrooms  | 0.00        |
| Acres      | 0.17        |
| Year Built | 1951        |
| Туре       | Commercial  |
| Sub-Type   | Office      |
| Status     | Active      |