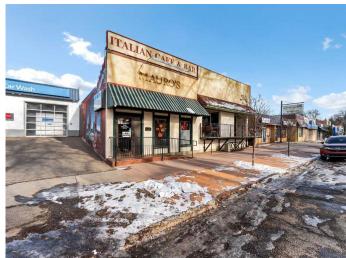

#### \$12

0 Bedroom, 0.00 Bathroom, Commercial on 0.00 Acres

Riverside, Medicine Hat, Alberta

Well-Established Riverside Business for Lease! Opportunity awaits at this prime Riverside location! Available for lease is the building and land, along with a fully operational restaurant/pub space. The property offers 3,748 sqft of usable main floor space, which has been updated and renovated over the years, along with a full basement perfect for storage. The space features a fully equipped commercial kitchen, a 115-seat capacity, a pub area, and room for live entertainment, complete with a custom removable stage. This location has long been a local favorite, operating as a neighborhood pub since 1999. The building itself includes two sections: the lower building, built in 1979, and the neighboring side, originally constructed around 1936 with an addition in the mid-1980s. These buildings were combined with the distinctive interior archway that remains today. The kitchen underwent a major renovation in 2019, and both the dining and bar areas were updated between 2020 and 2021. The property enjoys a steady flow of local patrons, as well as visitors coming off the nearby 3rd Street highway exit. This is an exceptional opportunity for a restaurant or pub operator looking to tap into a loyal customer base in a prime Riverside location. Monthly leasing costs are \$5059.80 plus utilities and maintenance. This is your chance to continue the legacy of a true neighborhood pub!