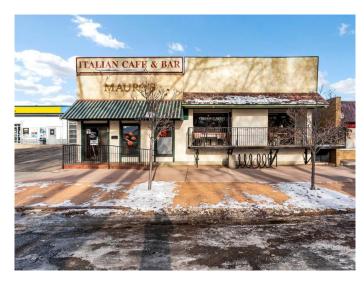

#### \$12

0 Bedroom, 0.00 Bathroom, Commercial on 0.00 Acres

Riverside, Medicine Hat, Alberta

Well-Established Riverside Business for Lease! Opportunity awaits at this prime Riverside location! Available for lease is the building and land, along with a fully operational restaurant/pub space. The property offers 3,748 sqft of usable main floor space, which has been updated and renovated over the years, along with a full basement perfect for storage. The space features a fully equipped commercial kitchen, a 115-seat capacity, a pub area, and room for live entertainment, complete with a custom removable stage. This location has long been a local favorite, operating as a neighborhood pub since 1999. The building itself includes two sections: the lower building, built in 1979, and the neighboring side, originally constructed around 1936 with an addition in the mid-1980s. These buildings were combined with the distinctive interior archway that remains today. The kitchen underwent a major renovation in 2019, and both the dining and bar areas were updated between 2020 and 2021. The property enjoys a steady flow of local patrons, as well as visitors coming off the nearby 3rd Street highway exit. This is an exceptional opportunity for a restaurant or pub operator looking to tap into a loyal customer base in a prime Riverside location. Monthly leasing costs are \$5059.80 plus utilities and maintenance. This is your chance to continue the legacy of a true neighborhood pub!