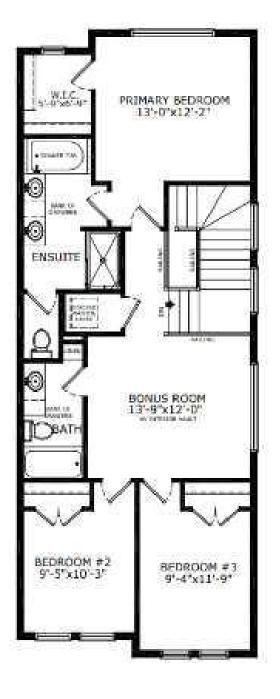

# \$629,000

4 Bedroom, 3.00 Bathroom, 1,883 sqft Residential on 0.07 Acres

Lanark, Airdrie, Alberta

Welcome to the stunning Luna â€" a modern family home designed for both luxury and convenience. Built by a trusted builder with over 70 years of experience, this home showcases on-trend, designer-curated interior selections tailored for a custom feel. Featuring a full suite of smart home technology, this home includes a programmable thermostat, ring camera doorbell, smart front door lock, smart and motion-activated switchesâ€"all seamlessly controlled via an Amazon Alexa touchscreen hub. Stainless Steel Washer and Dryer and Open Roller Blinds provided by Sterling Homes Calgary at no extra cost! \$2,500 landscaping credit is also provided by Sterling Homes Calgary until July 1st, 2025. This home features a spacious kitchen with sleek stainless-steel appliances, a gas range, chimney hood fan, built-in microwave, and a walk-in pantry. Enjoy comfort with a 9' basement, side entrance, and a rear wood deck with BBQ gas line RI. The main floor offers a bedroom and full bathroom. The master ensuite boasts dual undermount sinks. a soaker tub, and a tiled shower with barn-style door. The home features elegant paint-grade railing with iron spindles, a modern electric fireplace, and a vaulted ceiling in the bonus room. Plus, your move will be stress-free with a concierge service provided by Sterling Homes Calgary that handles all your moving essentialsâ€"even providing boxes! Don't miss out on this exceptional opportunity! Photos are representative.