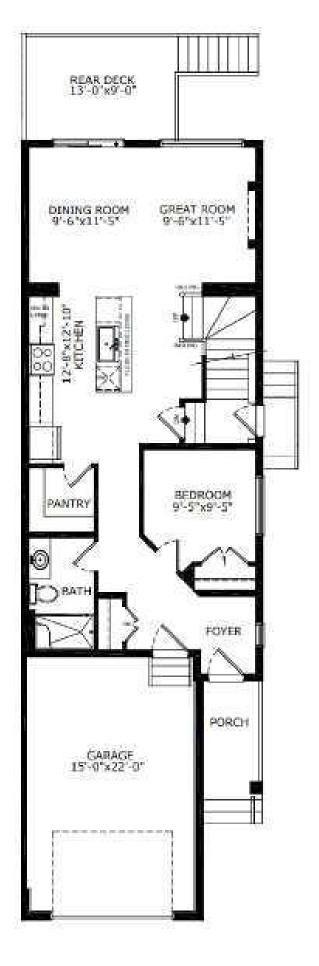

# \$629,000

4 Bedroom, 3.00 Bathroom, 1,883 sqft Residential on 0.07 Acres

Lanark, Airdrie, Alberta

Welcome to the stunning Luna â€" a modern family home designed for both luxury and convenience. Built by a trusted builder with over 70 years of experience, this home showcases on-trend, designer-curated interior selections tailored for a custom feel. Featuring a full suite of smart home technology, this home includes a programmable thermostat, ring camera doorbell, smart front door lock, smart and motion-activated switchesâ€"all seamlessly controlled via an Amazon Alexa touchscreen hub. Stainless Steel Washer and Dryer and Open Roller Blinds provided by Sterling Homes Calgary at no extra cost! \$2,500 landscaping credit is also provided by Sterling Homes Calgary until July 1st, 2025. This home features a spacious kitchen with sleek stainless-steel appliances, a gas range, chimney hood fan, built-in microwave, and a walk-in pantry. Enjoy comfort with a 9' basement, side entrance, and a rear wood deck with BBQ gas line RI. The main floor offers a bedroom and full bathroom. The master ensuite boasts dual undermount sinks. a soaker tub, and a tiled shower with barn-style door. The home features elegant paint-grade railing with iron spindles, a modern electric fireplace, and a vaulted ceiling in the bonus room. Plus, your move will be stress-free with a concierge service provided by Sterling Homes Calgary that handles all your moving essentialsâ€"even providing boxes! Don't miss out on this exceptional opportunity! Photos are representative.