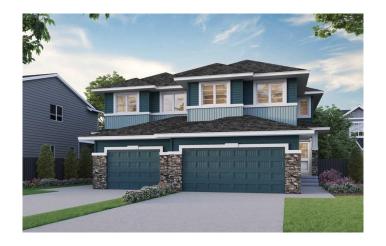

# \$629,000

4 Bedroom, 3.00 Bathroom, 1,883 sqft Residential on 0.07 Acres

Lanark, Airdrie, Alberta

Welcome to the stunning Luna â€" a modern family home designed for both luxury and convenience. Built by a trusted builder with over 70 years of experience, this home showcases on-trend, designer-curated interior selections tailored for a custom feel. Featuring a full suite of smart home technology, this home includes a programmable thermostat, ring camera doorbell, smart front door lock, smart and motion-activated switchesâ€"all seamlessly controlled via an Amazon Alexa touchscreen hub. Stainless Steel Washer and Dryer and Open Roller Blinds provided by Sterling Homes Calgary at no extra cost! \$2,500 landscaping credit is also provided by Sterling Homes Calgary until July 1st, 2025. This home features a spacious kitchen with sleek stainless-steel appliances, a gas range, chimney hood fan, built-in microwave, and a walk-in pantry. Enjoy comfort with a 9' basement, side entrance, and a rear wood deck with BBQ gas line RI. The main floor offers a bedroom and full bathroom. The master ensuite boasts dual undermount sinks. a soaker tub, and a tiled shower with barn-style door. The home features elegant paint-grade railing with iron spindles, a modern electric fireplace, and a vaulted ceiling in the bonus room. Plus, your move will be stress-free with a concierge service provided by Sterling Homes Calgary that handles all your moving essentialsâ€"even providing boxes! Don't miss out on this exceptional opportunity! Photos are representative.