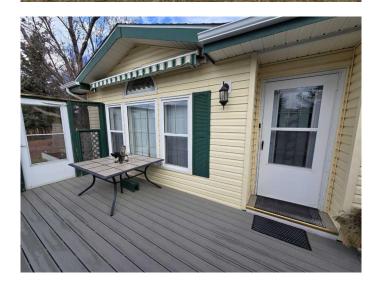

## \$299,900

3 Bedroom, 2.00 Bathroom, 1,638 sqft Mobile on 0.00 Acres

Park Bridge Estates, Lethbridge, Alberta

Adult living at its finest, in this age 55 plus community. This former show home might be the next home for you. Steps away from the Parkbridge lake, it may just have the best location in the park. This double wide home has many upgrades. With arched walk ways, and vaulted ceilings, you will love the feeling of this home. You will love the large kitchen and dining area. The living room gives a feeling of formality, but is very practical. There are 3 bedrooms and 2 bathrooms, which is plenty of room for you. In winter you can cozy up to the fireplace, and in summer, cool off in the air conditioning. If you prefer the outdoors, the the electric awing will keep you out of the sun, as you sit on the patio. Go for a walk, and you'll quickly be at the serene lake. This home has a large garage for vehicles or plenty of storage. I'm sure this one is worth a look, don't hesitate.