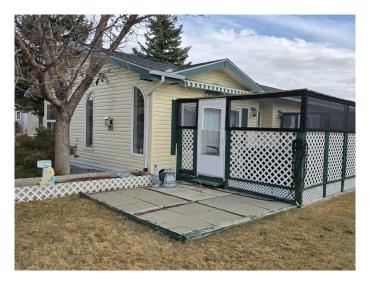

## \$299,900

3 Bedroom, 2.00 Bathroom, 1,638 sqft Mobile on 0.00 Acres

Park Bridge Estates, Lethbridge, Alberta

Adult living at its finest, in this age 55 plus community. This former show home might be the next home for you. Steps away from the Parkbridge lake, it may just have the best location in the park. This double wide home has many upgrades. With arched walk ways, and vaulted ceilings, you will love the feeling of this home. You will love the large kitchen and dining area. The living room gives a feeling of formality, but is very practical. There are 3 bedrooms and 2 bathrooms, which is plenty of room for you. In winter you can cozy up to the fireplace, and in summer, cool off in the air conditioning. If you prefer the outdoors, the the electric awing will keep you out of the sun, as you sit on the patio. Go for a walk, and you'll quickly be at the serene lake. This home has a large garage for vehicles or plenty of storage. I'm sure this one is worth a look, don't hesitate.