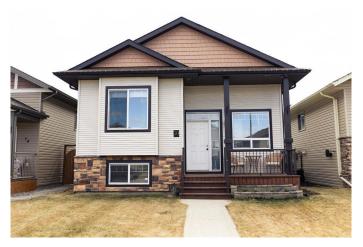

# \$394,900

5 Bedroom, 3.00 Bathroom, 1,173 sqft Residential on 0.10 Acres

Hawkridge Estates, Penhold, Alberta

Welcome to Your new home in the growing community of Penhold! This beautifully maintained 5 bedroom, 3 full bathrooms, detached home offers the perfect blend of space, comfort, and functionality. You will appreciate some of the modern updates that include fresh paint, & new light fixtures. With a bright, open-concept layout, this home is ideal for families or anyone looking for a little more room to breathe. Enjoy a spacious kitchen / dining area, cozy living area, or head down to the fully finished basement â€" perfect for movie nights, a playroom, or home office. Located in a quiet, family-friendly neighborhood with nearby parks, schools, and easy access to Red Deer, this home checks all the boxes. The fully fenced backyard, and off street parking pad are wonderful features as well! Don't miss your chance to call this one home!

## **Exterior**

Exterior Features Other, Rain Gutters

Lot Description Back Yard, Lawn, Standard Shaped Lot

Roof Asphalt Shingle

Construction Vinyl Siding

Foundation Poured Concrete