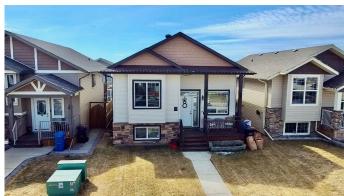

# \$394,900

5 Bedroom, 3.00 Bathroom, 1,173 sqft Residential on 0.10 Acres

Hawkridge Estates, Penhold, Alberta

Welcome to Your new home in the growing community of Penhold! This beautifully maintained 5 bedroom, 3 full bathrooms, detached home offers the perfect blend of space, comfort, and functionality. You will appreciate some of the modern updates that include fresh paint, & new light fixtures. With a bright, open-concept layout, this home is ideal for families or anyone looking for a little more room to breathe. Enjoy a spacious kitchen / dining area, cozy living area, or head down to the fully finished basement â€" perfect for movie nights, a playroom, or home office. Located in a quiet, family-friendly neighborhood with nearby parks, schools, and easy access to Red Deer, this home checks all the boxes. The fully fenced backyard, and off street parking pad are wonderful features as well! Don't miss your chance to call this one home!

## **Exterior**

Exterior Features Other, Rain Gutters

Lot Description Back Yard, Lawn, Standard Shaped Lot

Roof Asphalt Shingle

Construction Vinyl Siding

Foundation Poured Concrete