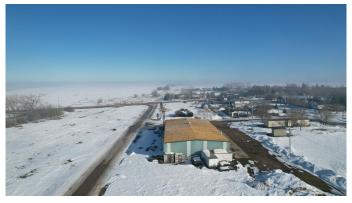

#### \$424,900

0 Bedroom, 0.00 Bathroom, Commercial on 0.00 Acres

NONE, Youngstown, Alberta

Prime Industrial opportunity in the heart of Youngstown, Alberta!! Situated between Hanna and Oyen, Youngstown is a hub at the Junction of HWY 9 & 884, directly north of Big Stone. Situated over 10 lots, this spacious yard houses a vibrant industrial shop. With enough tools to get you started, this HUGE shop is approximately 7200 sq ft with a 1200 sq ft mezzanine. VENDOR FINANCING AVAILABLE

## Exterior

| Roof         | Metal                     |
|--------------|---------------------------|
| Construction | Metal Frame, Metal Siding |