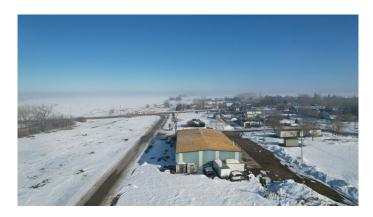

#### \$424,900

0 Bedroom, 0.00 Bathroom, Commercial on 0.00 Acres

NONE, Youngstown, Alberta

Prime Industrial opportunity in the heart of Youngstown, Alberta!! Situated between Hanna and Oyen, Youngstown is a hub at the Junction of HWY 9 & 884, directly north of Big Stone. Situated over 10 lots, this spacious yard houses a vibrant industrial shop. With enough tools to get you started, this HUGE shop is approximately 7200 sq ft with a 1200 sq ft mezzanine. VENDOR FINANCING AVAILABLE

## Exterior

| Roof         | Metal                     |
|--------------|---------------------------|
| Construction | Metal Frame, Metal Siding |