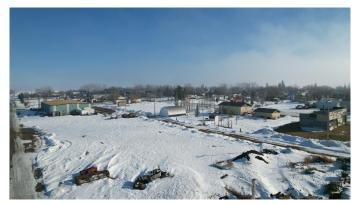

#### \$424,900

0 Bedroom, 0.00 Bathroom, Commercial on 0.00 Acres

NONE, Youngstown, Alberta

Prime Industrial opportunity in the heart of Youngstown, Alberta!! Situated between Hanna and Oyen, Youngstown is a hub at the Junction of HWY 9 & 884, directly north of Big Stone. Situated over 10 lots, this spacious yard houses a vibrant industrial shop. With enough tools to get you started, this HUGE shop is approximately 7200 sq ft with a 1200 sq ft mezzanine. VENDOR FINANCING AVAILABLE