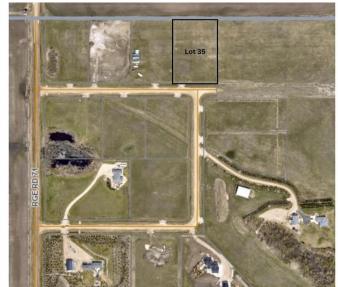

### \$204,900

0 Bedroom, 0.00 Bathroom, Land on 2.72 Acres

NONE, Rural Grande Prairie No. 1, County of, Alberta

Only 5 lots left! This is an exceptional opportunity to build your dream home on a beautiful acreage just 5 minutes west of Grande Prairie. The rolling terrain of the land provides added character, lots are all in grass and ready to mow, and offer potential for walkout basements. The lots are zoned CR-3. which allows for a variety of residential uses and restrictive covenants will keep the subdivision looking great for years to come. This is the perfect scenario for those looking to build a new home with more space and privacy. Properties are fully fenced and power and gas are to the property line, making these ready for immediate development. But that's not all, these acreages offer breathtaking views of the Grande Prairie skyline, the majestic Rocky Mountains and miles of picturesque farmland. Imagine waking up to the beautiful scenery every morning and enjoying the stunning views from your own backyard. This subdivision is truly one of a kind and offers the perfect combination of peaceful rural living with the convenience of being close to all the city amenities. Come have a look today and take the first step towards owning your piece of paradise. Contact your realtor for more details.

# **Community Information**

Address 35 713019 Range Road 71

Subdivision NONE

City Rural Grande Prairie No. 1, County of

County Grande Prairie No. 1, County of

Province Alberta
Postal Code T8W 5E9