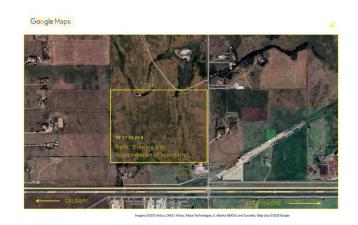

## \$2,899,900

0 Bedroom, 0.00 Bathroom, Land on 123.40 Acres

NONE, Rural Wheatland County, Alberta

I am pleased to present prime development land currently zoned as Agricultural in Wheatland County, Alberta. The 123.4 acres has exposure to the TransCanada Highway and is located just two miles west of Strathmore. The closest neighboring business includes the Animal Care Center - a local, thriving veterinary business. The land has been farmed in previous years by a neighbouring farmer with best practices in mind. Strathmore is a thriving business and residential hub in the heart of the Calgary region. Businesses benefit from a supportive local community, while residents and business owners enjoy both small-town charm and access to urban market opportunities. This property offers potential for rezoning and could be developed into a future agri-business district or light industrial park. Major area industries include the future De Havilland Field airport, located just minutes west of this property.

## **Community Information**

Address 4;25;24;17 Se

Subdivision NONE

City Rural Wheatland County

County Wheatland County

Province Alberta
Postal Code T1P0K2