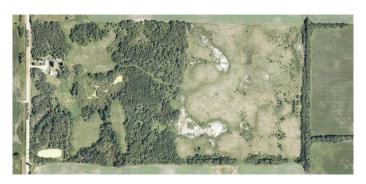

#### \$400,000

0 Bedroom, 0.00 Bathroom, Land on 73.76 Acres

Redwater, Redwater, Alberta

Discover a stunning 73-acre parcel just 6 minutes from Redwater, offering endless possibilities for your visionâ€"whether it's development, farming, or building your dream home or cabin (subject to approval). Embrace the tranquility of nature while still being conveniently close to town. This is your chance to create the perfect retreat!

#### **Essential Information**

MLS® # A2201656 Price \$400,000

Bathrooms 0.00
Acres 73.76
Type Land

Sub-Type Industrial Land

Status Active

### **Community Information**

Address N 1/2 Of Nw W4 R:22 T:57 Sec: 13

Subdivision Redwater
City Redwater

County Sturgeon County

Province Alberta
Postal Code T0A 2W0