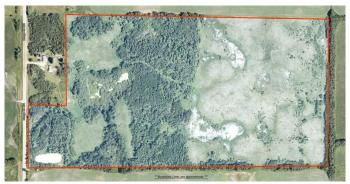

#### \$400,000

0 Bedroom, 0.00 Bathroom, Land on 73.76 Acres

Redwater, Redwater, Alberta

Discover a stunning 73-acre parcel just 6 minutes from Redwater, offering endless possibilities for your visionâ€"whether it's development, farming, or building your dream home or cabin (subject to approval). Embrace the tranquility of nature while still being conveniently close to town. This is your chance to create the perfect retreat!

#### **Essential Information**

MLS® # A2201656 Price \$400,000

Bathrooms 0.00
Acres 73.76
Type Land

Sub-Type Industrial Land

Status Active

### **Community Information**

Address N 1/2 Of Nw W4 R:22 T:57 Sec: 13

Subdivision Redwater
City Redwater

County Sturgeon County

Province Alberta
Postal Code T0A 2W0