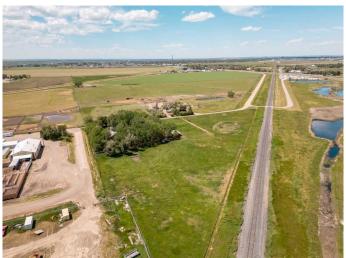

#### \$790,000

0 Bedroom, 0.00 Bathroom, Commercial on 6.12 Acres

NONE, Rural Lethbridge County, Alberta

6.12 acres zoned rural general industrial, with 3 bedroom home, garage and outbuildings. Permitted and discretionary uses are under document tab. The home and outbuildings are grandfathered in but cannot be added on to, or new home built on site. Very private acreage with ability to develop commercial enterprize.