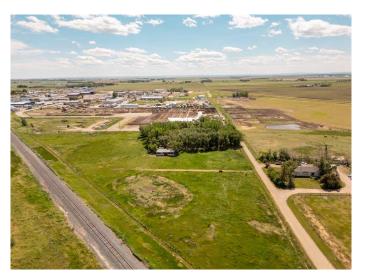

#### \$790,000

0 Bedroom, 0.00 Bathroom, Commercial on 6.12 Acres

NONE, Rural Lethbridge County, Alberta

6.12 acres zoned rural general industrial, with 3 bedroom home, garage and outbuildings. Permitted and discretionary uses are under document tab. The home and outbuildings are grandfathered in but cannot be added on to, or new home built on site. Very private acreage with ability to develop commercial enterprize.

MLS® # A2201541 Price \$790,000

Bathrooms 0.00 Acres 6.12

Type Commercial Sub-Type Mixed Use

Status Active

### **Community Information**

Address 83043 211a S

Subdivision NONE

City Rural Lethbridge County

County Lethbridge County

Province Alberta
Postal Code T1K 8H4