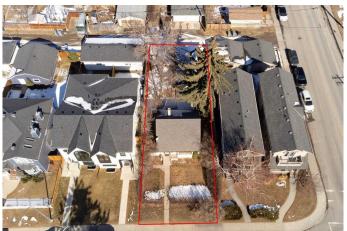

## \$725,000

3 Bedroom, 2.00 Bathroom, 960 sqft Residential on 0.12 Acres

Renfrew, Calgary, Alberta

ATTENTION BUILDERS AND INVESTORS! Great development opportunity on this sub-dividable flat lot in the desirable inner city community of Renfrew. This community offers mature trees and the perfect location for a new inner-city home. Several new infills on this popular street. RPR 2025. Minutes walk away from an off-leash dog park, parks, playgrounds, schools, shops, restaurants and public transit. Easy access to downtown, Deerfoot Trail and 16th Ave., and extensive redevelopment to the neighborhood.

## **Community Information**

Address 1206 Regal Crescent Ne

Subdivision Renfrew
City Calgary
County Calgary
Province Alberta
Postal Code T2E 5H3

#### **Exterior**

Exterior Features Other

Lot Description Back Lane, Back Yard, Rectangular Lot

Roof Asphalt Shingle

Construction Vinyl Siding

Foundation Poured Concrete