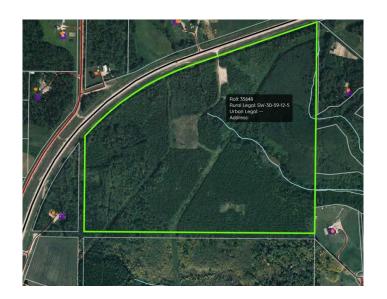

# \$399,900 - Sw - 30-59-12 W5, Rural Woodlands County

MLS® #A2201443

### \$399,900

0 Bedroom, 0.00 Bathroom, Land on 114.90 Acres

NONE, Rural Woodlands County, Alberta

114.90 Acres of Private, Treed Land Near Whitecourt!

Just minutes from Whitecourt! Tucked away off the pavement, this stunning property is mostly treed, offering seclusion and a serene natural setting. A small clearing provides the ideal spot to build your dream home or getaway retreat.

## **Community Information**

Address Sw - 30-59-12 W5

Subdivision NONE

City Rural Woodlands County

County Woodlands County

Province Alberta

Postal Code T7S 1N9