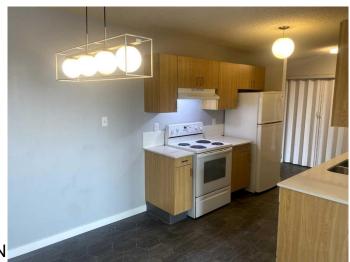

# \$164,900

2 Bedroom, 1.00 Bathroom, 812 sqft Residential on 2.42 Acres

Uplands, Lethbridge, Alberta

Nicely updated top floor condo in popular Uplands. Only one shared wall with neighbor and in an ultra quiet location. Brand new flooring through out. Upgraded kitchen with quartz. 2 large bedrooms. Walking distance to shopping, Chinook Lake and all other amenities.

#### Interior

Interior Features No Animal Home, Quartz Counters, Storage

Appliances Dishwasher, Refrigerator, Stove(s)

Heating Hot Water

Cooling None