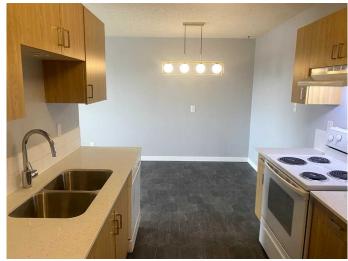

# \$164,900

2 Bedroom, 1.00 Bathroom, 812 sqft Residential on 2.42 Acres

Uplands, Lethbridge, Alberta

Nicely updated top floor condo in popular Uplands. Only one shared wall with neighbor and in an ultra quiet location. Brand new flooring through out. Upgraded kitchen with quartz. 2 large bedrooms. Walking distance to shopping, Chinook Lake and all other amenities.

#### Interior

Interior Features No Animal Home, Quartz Counters, Storage

Appliances Dishwasher, Refrigerator, Stove(s)

Heating Hot Water

Cooling None