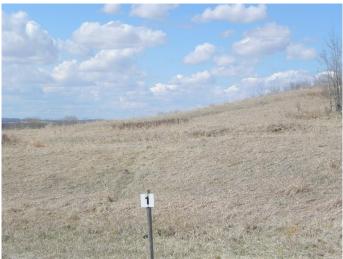

#### \$250,000

0 Bedroom, 0.00 Bathroom, Land on 4.47 Acres

Grandview Estates, Rural Ponoka County, Alberta

Welcome to one of Gull Lake's perhaps finest country home development. Grandview Estates. Boasting an upscale architecturally controlled subdivision that is intertwined amongst 30 acres of environmental reserve featuring established walking trails, abundant wildlife, local history. The view is so amazing that it is better described as an experience. Every lot boasts a spectacular view of the lake; some views encompass the entire length of Gull Lake. Imagine closing every single day with yet another uniquely pleasing sunset. Boat access is 5 minutes away at the Raymond Shores public boat launch. Taxes have not been assessed yet. Grandview Estates is a 31 lot acreage subdivision with acreages ranging from 1 to 6 acres in size and prices ranging for \$85,000 to \$275,000