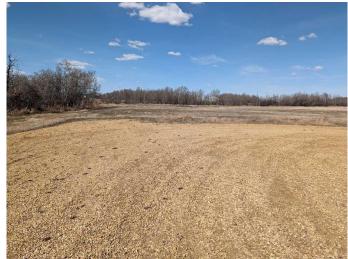

### \$249,900

0 Bedroom, 0.00 Bathroom, Land on 3.73 Acres

NONE, Rural Camrose County, Alberta

Wow! Acreage living (with CITY WATER) a mere minutes from the City of Camrose. Build your dream home on this 3.73 acre parcel, adjacent to HWY 56, north of the Richardson Pioneer Legacy Junction corner. City water, power and natural gas are at the property line. It's paved most of the way, with just a minor amount of gravel to enter the acreage. In a cul-de-sac which limits unwanted traffic. Enjoy your privacy, just a short drive from Camrose (approximately 7 minutes). Two other lots also available. Welcome home!