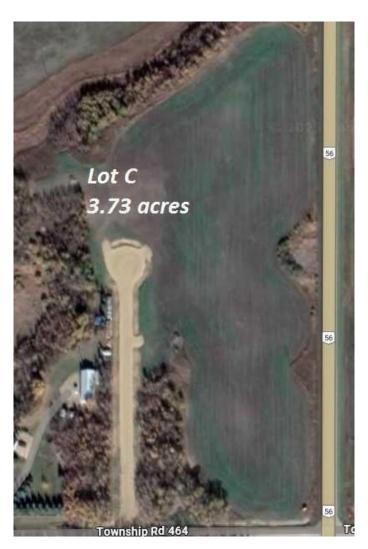

# \$249,900 - 19408 C Twp Rd 464, Rural Camrose County

MLS® #A2201298

### \$249,900

0 Bedroom, 0.00 Bathroom, Land on 3.73 Acres

NONE, Rural Camrose County, Alberta

Wow! Acreage living (with CITY WATER) a mere minutes from the City of Camrose. Build your dream home on this 3.73 acre parcel, adjacent to HWY 56, north of the Richardson Pioneer Legacy Junction corner. City water, power and natural gas are at the property line. It's paved most of the way, with just a minor amount of gravel to enter the acreage. In a cul-de-sac which limits unwanted traffic. Enjoy your privacy, just a short drive from Camrose (approximately 7 minutes). Two other lots also available. Welcome home!

#### **Essential Information**

MLS® # A2201298 Price \$249,900

Bathrooms 0.00 Acres 3.73 Type Land

Sub-Type Residential Land

Status Active