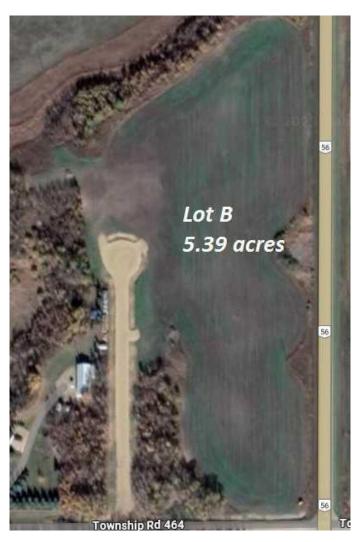

#### \$279,900

0 Bedroom, 0.00 Bathroom, Land on 5.39 Acres

NONE, Rural Camrose County, Alberta

Imagine living only 7 minutes east of Camrose, but having 5.39 acres to youself! This acreage is adjacent to HWY 56, north of the Richard Pioneer Legacy Junction corner. SERVICED WITH CITY WATER!, power and natural gas to the property line. Paved most of the way, with a minor amount of gravel to enter the acreage. In a cul-de-sac which limits unwanted traffic. Build your dream in the country and enjoy your privacy, just a short drive from Camrose. Potential for a SECOND RESIDENCE (discretionary use). Two other lots are also available. Welcome home!

#### **Essential Information**

MLS® # A2201294 Price \$279,900

Bathrooms 0.00
Acres 5.39
Type Land

Sub-Type Residential Land

Status Active