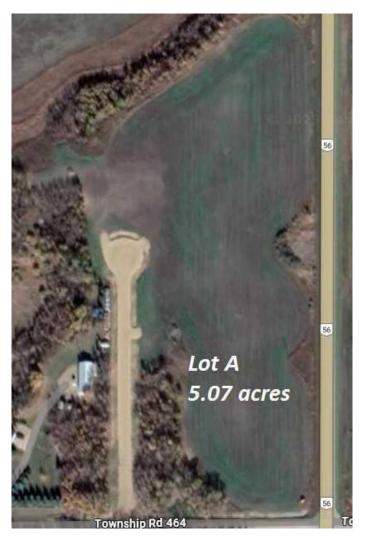

## \$279,900

0 Bedroom, 0.00 Bathroom, Land on 5.07 Acres

NONE, Rural Camrose County, Alberta

REMARKABLE LOCATION for this 5.07 acre property just a short drive east of Camrose. Situated adjacent to HWY 56 north of the Richardson Pioneer Legacy Junction corner. This lot is serviced with CITY WATER, power and natural gas to the property line. Paved most of the way, with a minor amount of gravel to enter the acreage. In a cul-de-sac which limits unwanted traffic. Great opportunity to build in the country and enjoy your privacy, while still living approximately 7 minutes from Camrose. Potential for SECOND RESIDENCE (discretionary use). Two other lots are also available. Welcome home!

MLS® # A2201269 Price \$279,900

Bathrooms 0.00 Acres 5.07 Type Land

Sub-Type Residential Land

Status Active