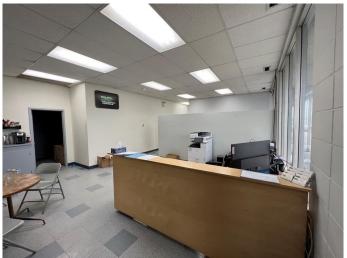

## \$5,480

0 Bedroom, 0.00 Bathroom, Commercial on 0.00 Acres

Richmond Industrial Park, Grande Prairie, Alberta

Great Location in Richmond Industrial Park! 5480 sqft consisting of approximately 3480sqft of shop space with 2 bay doors and approximately 2000 sqft of office space, also included is plenty of yard space and plenty of parking!. Base rent \$12.00/sqft = \$5480.00 plus CA Costs of \$8.00/sqft (includes heat power and water = \$3653.33 per month. Total \$9,590.00 includes GST. Space can be leased out with Unit 201 above. Note this is a sublease with the current tenant