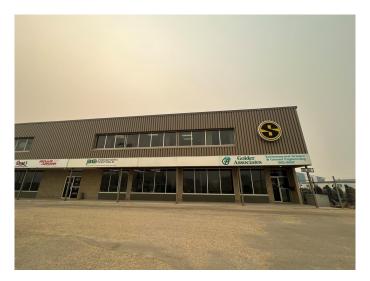

# \$5,480 - 101, 11225 98 Avenue, Grande Prairie

MLS® #A2201241

## \$5,480

0 Bedroom, 0.00 Bathroom, Commercial on 0.00 Acres

Richmond Industrial Park, Grande Prairie, Alberta

Great Location in Richmond Industrial Park! 5480 sqft consisting of approximately 3480sqft of shop space with 2 bay doors and approximately 2000 sqft of office space, also included is plenty of yard space and plenty of parking!. Base rent \$12.00/sqft = \$5480.00 plus CA Costs of \$8.00/sqft (includes heat power and water = \$3653.33 per month. Total \$9,590.00 includes GST. Space can be leased out with Unit 201 above. Note this is a sublease with the current tenant

# **Community Information**

Address 101, 11225 98 Avenue
Subdivision Richmond Industrial Park

City Grande Prairie
County Grande Prairie

Province Alberta

Postal Code T8V5A5