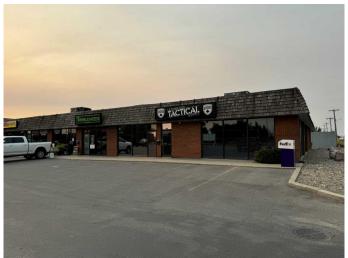

## \$14

0 Bedroom, 0.00 Bathroom, Commercial on 1.33 Acres

Anderson Industrial Park, Lethbridge, Alberta

The subject property is located in a busy strip plaza (20,903 SF on 1.33 acres) with exposure to 16,800 VPD+ along 5th

Avenue North, essentially the "gateway― to the industrial parks. The property has easy access via 5th Ave N, from

Mayor Magrath Drive North and 43rd Street North. The current owner has made it a priority to complete the

regularly required building maintenance, including regularly replacing HVAC rooftop units (RTUs). The site has a large parking lot with 50+ stalls and tenants can utilize both unit signage and streetside

Built in 1979

pylon signage.