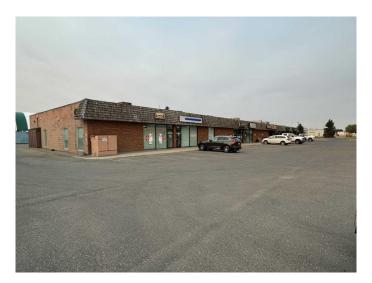

## \$14

0 Bedroom, 0.00 Bathroom, Commercial on 1.33 Acres

Anderson Industrial Park, Lethbridge, Alberta

The subject property is located in a busy strip plaza (20,903 SF on 1.33 acres) with exposure to 16,800 VPD+ along 5th

Avenue North, essentially the "gateway― to the industrial parks. The property has easy access via 5th Ave N, from

Mayor Magrath Drive North and 43rd Street North. The current owner has made it a priority to complete the

regularly required building maintenance, including regularly replacing HVAC rooftop units (RTUs). The site has a large parking lot with 50+ stalls and tenants can utilize both unit signage and streetside

Built in 1979

pylon signage.