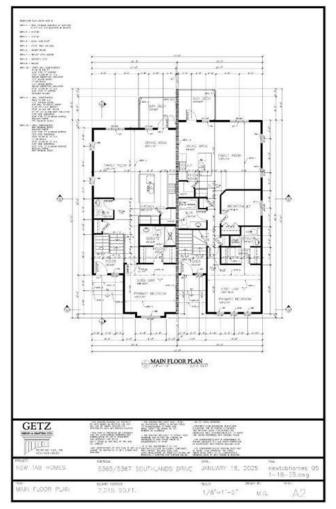

#### \$399,900

3 Bedroom, 3.00 Bathroom, 979 sqft Residential on 0.13 Acres

Southland, Medicine Hat, Alberta

Welcome to this brand-new half duplex crafted by New Tab Homes Ltd and DP76 Construction, set for completion in July 2025, with the opportunity to customize your finishes. Designed for modern living, this bright and spacious home features 3 bedrooms, 2.5 bathrooms, and an open-concept layout that maximizes natural light. The stylish kitchen boasts a central island and walk-in pantry, seamlessly connecting to the dining area and cozy living room. Step outside onto the spacious deck and envision your customizable backyard, perfect for entertaining or relaxing. The main floor includes a convenient 2-piece bathroom and a primary bedroom with a walk thru closet into the 3-piece ensuite. Downstairs, the fully developed basement offers two additional bedrooms, a 4-piece bathroom, a laundry room, ample storage, and a generous family room. Ideally located near schools, shopping, and scenic walking paths, this home combines comfort, convenience, and quality craftsmanship. RMS square footage is based on builder plans and will be updated upon construction completion. Take this chance to add your own touches when buying this new home! \*\*The photos depict a comparable construction project by New Tab Homes Ltd. and DP76 Construction located at 5342 Southlands Dr SE. While the floorplan shown may differ from the subject property, these images provide a clear representation of the builder's finished product\*\*