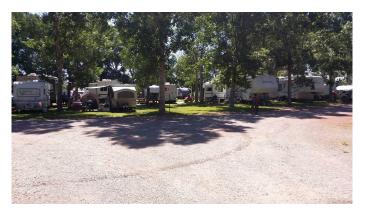

### \$1,590,000

0 Bedroom, 0.00 Bathroom, Commercial on 0.00 Acres

NONE, Magrath, Alberta

VERY NICE RV PARK AND CAMPGROUND WITH THE LAND 4.8 ACERS. GOOD LOCATION IN THE TOWN OF MAGRATH. IT IS LOCATED 15 MIN FROM SOUTH OF LETHBRIDGE, ONE HOUR FROM WATERTON PARK, 15 MINUTES FROM SAINT MARY RESERVOOR AND 20 MINUTES FROM JENSEN DAM. CANADA/US BORDER IS 30 MINUTES AWAY. IT HAS 45 RV SITES, 13 TENT SITE, THREE CABINS, HALL WITH 120 PERSON CAPACITY, OFFICE, STORAGE AND RESIDENTIAL HOUSE. EASY TO OPERATE. IT OPENS ONLY AROUND 6 MONTHS A YEAR.