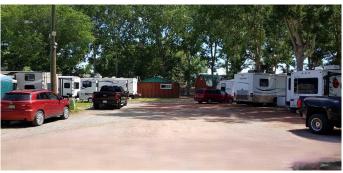

### \$1,590,000

0 Bedroom, 0.00 Bathroom, Commercial on 0.00 Acres

NONE, Magrath, Alberta

VERY NICE RV PARK AND CAMPGROUND WITH THE LAND 4.8 ACERS. GOOD LOCATION IN THE TOWN OF MAGRATH. IT IS LOCATED 15 MIN FROM SOUTH OF LETHBRIDGE, ONE HOUR FROM WATERTON PARK, 15 MINUTES FROM SAINT MARY RESERVOOR AND 20 MINUTES FROM JENSEN DAM. CANADA/US BORDER IS 30 MINUTES AWAY. IT HAS 45 RV SITES, 13 TENT SITE, THREE CABINS, HALL WITH 120 PERSON CAPACITY, OFFICE, STORAGE AND RESIDENTIAL HOUSE. EASY TO OPERATE. IT OPENS ONLY AROUND 6 MONTHS A YEAR.