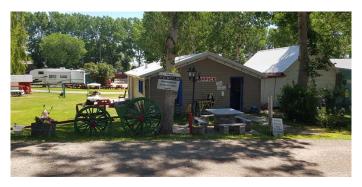

### \$1,590,000

0 Bedroom, 0.00 Bathroom, Commercial on 0.00 Acres

NONE, Magrath, Alberta

VERY NICE RV PARK AND CAMPGROUND WITH THE LAND 4.8 ACERS. GOOD LOCATION IN THE TOWN OF MAGRATH. IT IS LOCATED 15 MIN FROM SOUTH OF LETHBRIDGE, ONE HOUR FROM WATERTON PARK, 15 MINUTES FROM SAINT MARY RESERVOOR AND 20 MINUTES FROM JENSEN DAM. CANADA/US BORDER IS 30 MINUTES AWAY. IT HAS 45 RV SITES, 13 TENT SITE, THREE CABINS, HALL WITH 120 PERSON CAPACITY, OFFICE, STORAGE AND RESIDENTIAL HOUSE. EASY TO OPERATE. IT OPENS ONLY AROUND 6 MONTHS A YEAR.