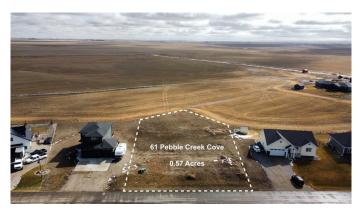

### \$150,000

0 Bedroom, 0.00 Bathroom, Land on 0.57 Acres

NONE, Raymond, Alberta

This 0.57-acre lot in the growing subdivision of Stonegate Meadows offers the perfect spot to put down roots, with architectural guidelines ensuring a beautiful, well-planned neighbourhood. Raymond is a thriving, family-friendly town with all the essentialsâ€"schools (K-12) - the brand new High School is currently being built not far from this lot, a 9-hole golf course, parks, sports fields, a library, medical services, a grocery store, and local shops. Plus, it's home to an incredible outdoor pool, a vibrant rodeo, and Canada Day celebration. Just 20 minutes from Lethbridge, you get small-town charm with city convenience. Lot is fully serviced and ready for your dream home.

## **Community Information**

Address 61 Pebble Creek Cove

Subdivision NONE

City Raymond

County Warner No. 5, County of

Province Alberta

Postal Code T0K 2S0