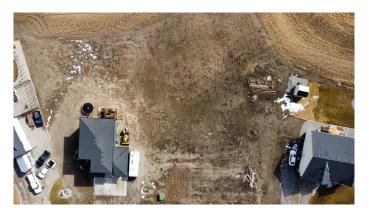

### \$150,000

0 Bedroom, 0.00 Bathroom, Land on 0.57 Acres

NONE, Raymond, Alberta

This 0.57-acre lot in the growing subdivision of Stonegate Meadows offers the perfect spot to put down roots, with architectural guidelines ensuring a beautiful, well-planned neighbourhood. Raymond is a thriving, family-friendly town with all the essentialsâ€"schools (K-12) - the brand new High School is currently being built not far from this lot, a 9-hole golf course, parks, sports fields, a library, medical services, a grocery store, and local shops. Plus, it's home to an incredible outdoor pool, a vibrant rodeo, and Canada Day celebration. Just 20 minutes from Lethbridge, you get small-town charm with city convenience. Lot is fully serviced and ready for your dream home.