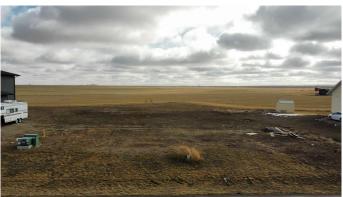

### \$150,000

0 Bedroom, 0.00 Bathroom, Land on 0.57 Acres

NONE, Raymond, Alberta

This 0.57-acre lot in the growing subdivision of Stonegate Meadows offers the perfect spot to put down roots, with architectural guidelines ensuring a beautiful, well-planned neighbourhood. Raymond is a thriving, family-friendly town with all the essentialsâ€"schools (K-12) - the brand new High School is currently being built not far from this lot, a 9-hole golf course, parks, sports fields, a library, medical services, a grocery store, and local shops. Plus, it's home to an incredible outdoor pool, a vibrant rodeo, and Canada Day celebration. Just 20 minutes from Lethbridge, you get small-town charm with city convenience. Lot is fully serviced and ready for your dream home.