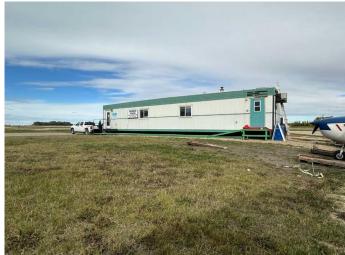

## \$280,000

0 Bedroom, 0.00 Bathroom, Commercial on 0.23 Acres

NONE, Rural Mountain View County, Alberta

Lot at the Didsbury/Olds airport with ATCO trailer! This lot is located adjacent to the runway and is 0.23 acres in size. There is a an 2004 ATCO trailer on skids with an office space, a large meeting room and a airplane washroom. The trailer is heated by propane.