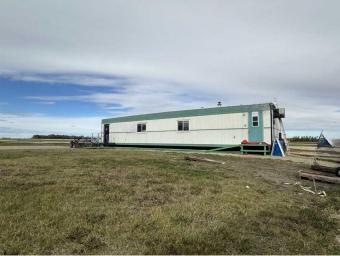

## \$280,000

0 Bedroom, 0.00 Bathroom, Commercial on 0.23 Acres

NONE, Rural Mountain View County, Alberta

Lot at the Didsbury/Olds airport with ATCO trailer! This lot is located adjacent to the runway and is 0.23 acres in size. There is a an 2004 ATCO trailer on skids with an office space, a large meeting room and a airplane washroom. The trailer is heated by propane.