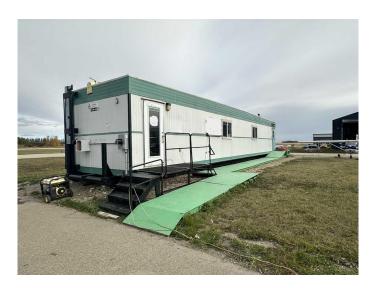

## \$280,000

0 Bedroom, 0.00 Bathroom, Commercial on 0.23 Acres

NONE, Rural Mountain View County, Alberta

Lot at the Didsbury/Olds airport with ATCO trailer! This lot is located adjacent to the runway and is 0.23 acres in size. There is a an 2004 ATCO trailer on skids with an office space, a large meeting room and a airplane washroom. The trailer is heated by propane.