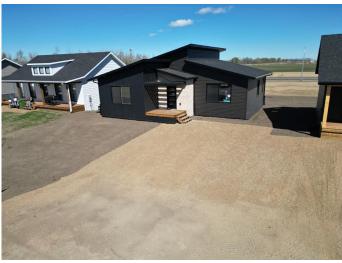

#### \$385,000

4 Bedroom, 2.00 Bathroom, 1,357 sqft Residential on 0.14 Acres

NONE, La Crete, Alberta

Brand new and built with quality, this stunning spec home offers a modern feel with fantastic curb appeal! The open-concept design features a spacious kitchen with a walk-in pantry, large island, and seamless flow into the dining area. The bright, south-facing living room provides plenty of natural light, creating a warm and inviting space. The main floor includes three generously sized bedrooms, including a master suite with a full ensuite and 2 walk-in closet's! A finished bedroom in the basement adds extra flexibility. With high-end finishes, fresh new construction, and that brand-new home feel, this is an opportunity you don't want to missâ€"make it yours today! \* Price is plus GST\*

#### **Essential Information**

| MLS® #         | A2200785    |
|----------------|-------------|
| Price          | \$385,000   |
| Bedrooms       | 4           |
| Bathrooms      | 2.00        |
| Full Baths     | 2           |
| Square Footage | 1,357       |
| Acres          | 0.14        |
| Year Built     | 2025        |
| Туре           | Residential |
| Sub-Type       | Detached    |
| Style          | Bungalow    |