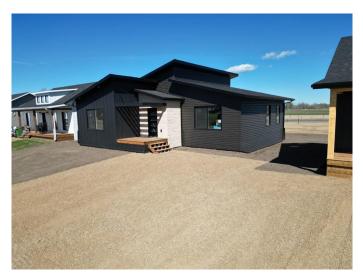

#### \$385,000

4 Bedroom, 2.00 Bathroom, 1,357 sqft Residential on 0.14 Acres

NONE, La Crete, Alberta

Brand new and built with quality, this stunning spec home offers a modern feel with fantastic curb appeal! The open-concept design features a spacious kitchen with a walk-in pantry, large island, and seamless flow into the dining area. The bright, south-facing living room provides plenty of natural light, creating a warm and inviting space. The main floor includes three generously sized bedrooms, including a master suite with a full ensuite and 2 walk-in closet's! A finished bedroom in the basement adds extra flexibility. With high-end finishes, fresh new construction, and that brand-new home feel, this is an opportunity you don't want to missâ€"make it yours today! \* Price is plus GST\*

#### **Essential Information**

| MLS® #         | A2200785    |
|----------------|-------------|
| Price          | \$385,000   |
| Bedrooms       | 4           |
| Bathrooms      | 2.00        |
| Full Baths     | 2           |
| Square Footage | 1,357       |
| Acres          | 0.14        |
| Year Built     | 2025        |
| Туре           | Residential |
| Sub-Type       | Detached    |
| Style          | Bungalow    |