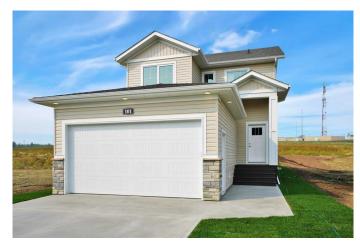

# \$519,900 - 122 Norseman Close, Penhold

MLS® #A2200662

# \$519,900

3 Bedroom, 3.00 Bathroom, 1,525 sqft Residential on 0.09 Acres

Oxford Landing, Penhold, Alberta

This stunning 1,525 sq. ft. two-storey home in the desirable Oxford Landing community offers the perfect combination of modern design, high-end finishes, and functional living space. With a thoughtfully designed layout and contemporary features, this home is ideal for families, professionals, or anyone looking for a stylish and comfortable living space.

This home is a fantastic opportunity to own a brand-new property in one of Penhold's most sought-after neighborhoods. PHOTOS ARE REPRESENATIVE\* HOME UNDER CONSTRUCTION

Built in 2025