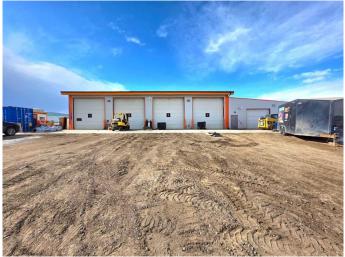

#### \$2,197,000

0 Bedroom, 0.00 Bathroom, Commercial on 3.47 Acres

N/A, Clairmont, Alberta

RARE! 8900 sf, 5 bay shop including a drive thru wash bay situated on a 3.47 acre compacted, corner lot with excellent drainage. Located in the Highway 43 Industrial Park with easy access to Hwy 43 & Hwy 2, this property has 2 access points & is fully fenced with security gates, yard lights, exterior plugs along S. fence & outdoor storage. Recent upgrades include tying in to municipal water and sewer, new furnace, new radiant heaters, new 30x80 addition, paved front parking, renovated office & reception area. Ideal property for small to mid-size operations with 2 large offices (room for more) and large reception area, 5 bays (1-80' drive thru wash bay, 1 - 80' x 30' conventional bay (could be drive through), 1 -80' conventional bay, 2-60' stub bays. ) with LED lighting throughout & acres of space for laydown/turnaround on well compacted, graveled secure yard. .400amp 120/128V 3 phase power. Call your commercial Realtor to view before it's too late.