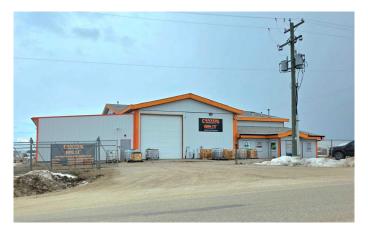

#### \$2,197,000

0 Bedroom, 0.00 Bathroom, Commercial on 3.47 Acres

N/A, Clairmont, Alberta

RARE! 8900 sf, 5 bay shop including a drive thru wash bay situated on a 3.47 acre compacted, corner lot with excellent drainage. Located in the Highway 43 Industrial Park with easy access to Hwy 43 & Hwy 2, this property has 2 access points & is fully fenced with security gates, yard lights, exterior plugs along S. fence & outdoor storage. Recent upgrades include tying in to municipal water and sewer, new furnace, new radiant heaters, new 30x80 addition, paved front parking, renovated office & reception area. Ideal property for small to mid-size operations with 2 large offices (room for more) and large reception area, 5 bays (1-80' drive thru wash bay, 1 - 80' x 30' conventional bay (could be drive through), 1 -80' conventional bay, 2-60' stub bays. ) with LED lighting throughout & acres of space for laydown/turnaround on well compacted, graveled secure yard. .400amp 120/128V 3 phase power. Call your commercial Realtor to view before it's too late.