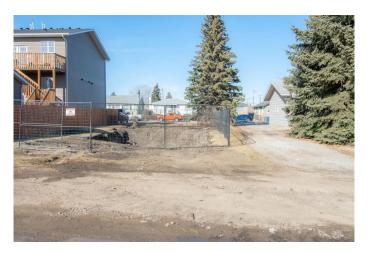

## \$179,900

0 Bedroom, 0.00 Bathroom, Land on 0.12 Acres

NONE, Didsbury, Alberta

This \*\*45' x 124' (approx. 5,300 sq. ft.)\*\* lot is ready for your vision! With \*\*RC zoning\*\*, allowing for both residential and commercial development, this property offers incredible flexibility. Neighboring lots have successfully developed \*\*triplexes with rear garages\*\*, making this an ideal investment for those looking to build multi-unit housing.

The previous home has been \*\*demolished\*\*, so you can start fresh with no teardown costs. Located in a \*\*highly convenient area\*\*, this lot sits \*\*across from the popular Country Nook\*\*, just steps from \*\*Didsbury Hospital\*\*, and within walking distance to \*\*schools, shopping, and other amenities\*\*.