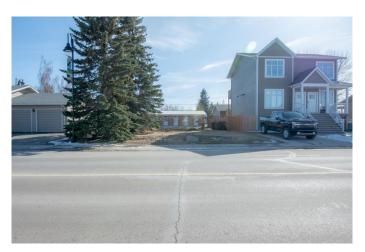

## \$179,900

0 Bedroom, 0.00 Bathroom, Land on 0.12 Acres

NONE, Didsbury, Alberta

This \*\*45' x 124' (approx. 5,300 sq. ft.)\*\* lot is ready for your vision! With \*\*RC zoning\*\*, allowing for both residential and commercial development, this property offers incredible flexibility. Neighboring lots have successfully developed \*\*triplexes with rear garages\*\*, making this an ideal investment for those looking to build multi-unit housing.

The previous home has been \*\*demolished\*\*, so you can start fresh with no teardown costs. Located in a \*\*highly convenient area\*\*, this lot sits \*\*across from the popular Country Nook\*\*, just steps from \*\*Didsbury Hospital\*\*, and within walking distance to \*\*schools, shopping, and other amenities\*\*.