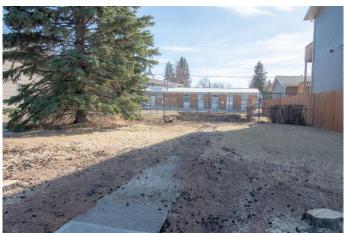

## \$179,900

0 Bedroom, 0.00 Bathroom, Land on 0.12 Acres

NONE, Didsbury, Alberta

This \*\*45' x 124' (approx. 5,300 sq. ft.)\*\* lot is ready for your vision! With \*\*RC zoning\*\*, allowing for both residential and commercial development, this property offers incredible flexibility. Neighboring lots have successfully developed \*\*triplexes with rear garages\*\*, making this an ideal investment for those looking to build multi-unit housing.

The previous home has been \*\*demolished\*\*, so you can start fresh with no teardown costs. Located in a \*\*highly convenient area\*\*, this lot sits \*\*across from the popular Country Nook\*\*, just steps from \*\*Didsbury Hospital\*\*, and within walking distance to \*\*schools, shopping, and other amenities\*\*.