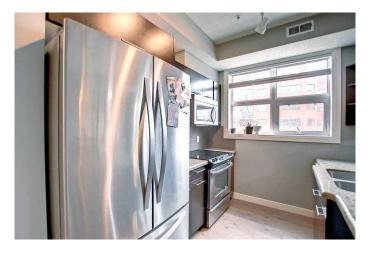

## \$299,900

1 Bedroom, 1.00 Bathroom, 645 sqft Residential on 0.00 Acres

Hillhurst, Calgary, Alberta

LOCATION, LOCATION, LOCATION!!! As it a End unit on the West side of the building it has windows which give it a lot of natural light. Enjoy an open lay out with upgraded finishing's such as granite counter tops throughout, stainless steel appliances, new high end laminate flooring, in suite laundry, central ac, titled underground (secured) parking and separate storage unit. The unit has a good sized primary bedroom, 4 piece bathroom, functional kitchen with plenty of cabinet and counter space and an open flex area which lends itself well as either a dining room, living room or study. Enjoy the warm summer days on the oversized patio! This location is hard to beat! Walking distance to a wide array of grocery stores, shops, pubs, restaurants, parks, swimming pools, all levels of school, SAIT, C-train stations, transit, down town, the river, Kensington, and much much more!

#### Interior

Interior Features Granite Counters, Separate Entrance

Appliances Dishwasher, Electric Stove, Refrigerator, Microwave Hood Fan,

Washer/Dryer Stacked

Heating Forced Air Cooling Central Air