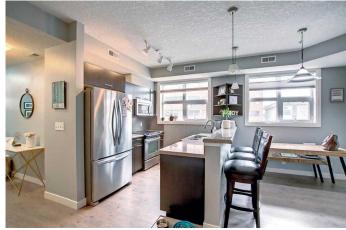

## \$299,900

1 Bedroom, 1.00 Bathroom, 645 sqft Residential on 0.00 Acres

Hillhurst, Calgary, Alberta

LOCATION, LOCATION, LOCATION!!! As it a End unit on the West side of the building it has windows which give it a lot of natural light. Enjoy an open lay out with upgraded finishing's such as granite counter tops throughout, stainless steel appliances, new high end laminate flooring, in suite laundry, central ac, titled underground (secured) parking and separate storage unit. The unit has a good sized primary bedroom, 4 piece bathroom, functional kitchen with plenty of cabinet and counter space and an open flex area which lends itself well as either a dining room, living room or study. Enjoy the warm summer days on the oversized patio! This location is hard to beat! Walking distance to a wide array of grocery stores, shops, pubs, restaurants, parks, swimming pools, all levels of school, SAIT, C-train stations, transit, down town, the river, Kensington, and much much more!

#### Interior

Interior Features Granite Counters, Separate Entrance

Appliances Dishwasher, Electric Stove, Refrigerator, Microwave Hood Fan,

Washer/Dryer Stacked

Heating Forced Air Cooling Central Air