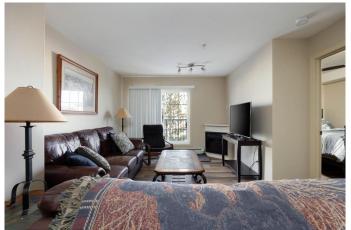

## \$139,000

2 Bedroom, 2.00 Bathroom, 824 sqft Residential on 0.00 Acres

Timberlea, Fort McMurray, Alberta

Welcome to Lougheed Estates. Spacious 2 bed 2 bath unit in Timberlea. Corner unit with laminate flooring. Galley kitchen has lots of counter space and cupboard space. Dining area is open to kitchen and living room. Fireplace in living room with access to covered deck. Bedrooms are located on opposites side of living area giving everyone their privacy as well as their own bathroom. In suite laundry is also a great feature. This unit comes with 2 PARKING STALLS one underground heating parking (434) and one surface parking (247) Another great feature of this complex is access to a gym, saunas and showers. Also has a party room that you can also rent through the corporation. Close to bus stops, restaurants and shopping. Furniture is negotiable

#### Interior

Interior Features Laminate Counters, Open Floorplan

Appliances Dishwasher, Electric Stove, Refrigerator, Washer/Dryer

Heating Baseboard

Cooling None Fireplace Yes

# of Fireplaces 1

Fireplaces Electric