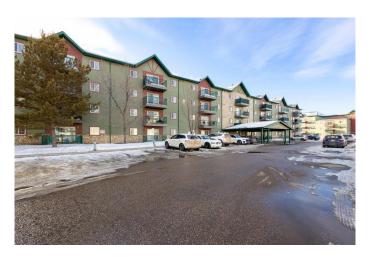

## \$139,000

2 Bedroom, 2.00 Bathroom, 824 sqft Residential on 0.00 Acres

Timberlea, Fort McMurray, Alberta

Welcome to Lougheed Estates. Spacious 2 bed 2 bath unit in Timberlea. Corner unit with laminate flooring. Galley kitchen has lots of counter space and cupboard space. Dining area is open to kitchen and living room. Fireplace in living room with access to covered deck. Bedrooms are located on opposites side of living area giving everyone their privacy as well as their own bathroom. In suite laundry is also a great feature. This unit comes with 2 PARKING STALLS one underground heating parking (434) and one surface parking (247) Another great feature of this complex is access to a gym, saunas and showers. Also has a party room that you can also rent through the corporation. Close to bus stops, restaurants and shopping. Furniture is negotiable

#### Interior

Interior Features Laminate Counters, Open Floorplan

Appliances Dishwasher, Electric Stove, Refrigerator, Washer/Dryer

Heating Baseboard

Cooling None Fireplace Yes

# of Fireplaces 1

Fireplaces Electric