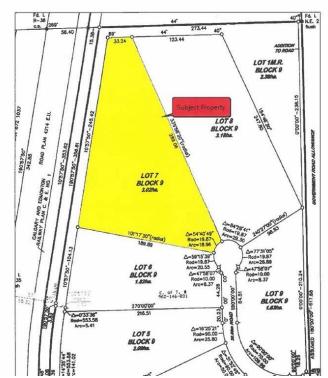

# \$190,000

0 Bedroom, 0.00 Bathroom, Land on 7.46 Acres

NONE, Rural Ponoka County, Alberta

Have you been looking for a perfect piece of land to build your dream home and still have room?! This is what you have been waiting for! Bring your plans for your custom home, Shop-house or Barndominium! Situated Between Ponoka and Lacombe, just outside Morningside, this nice sized acreage has gas and power at the property line and is ready for you to install your own Septic (field approved) and Drill your water Well to build your future home. Wonderfully situated for a walk-out basement and in close proximity to pavement and services with 15 minutes to Lacombe and 12 minutes to Ponoka. NOTE: GST is applicable and will be charged. No Mobile homes. Min 1200 Sq ft house

# **Community Information**

Address Lot 7 Rr 261

Subdivision NONE

City Rural Ponoka County

County Ponoka County

Province Alberta
Postal Code T4L 2N5

#### **Amenities**

Utilities Electricity at Lot Line, Natural Gas at Lot Line

**Exterior** 

Lot Description Irregular Lot, Near Golf Course, Open Lot, Rolling Slope