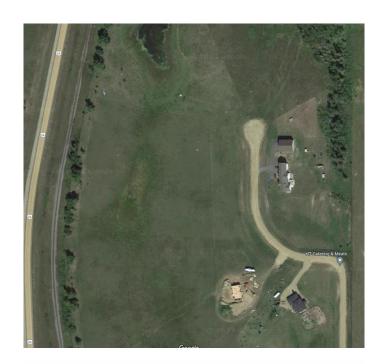

# \$190,000

0 Bedroom, 0.00 Bathroom, Land on 7.46 Acres

NONE, Rural Ponoka County, Alberta

Have you been looking for a perfect piece of land to build your dream home and still have room?! This is what you have been waiting for! Bring your plans for your custom home, Shop-house or Barndominium! Situated Between Ponoka and Lacombe, just outside Morningside, this nice sized acreage has gas and power at the property line and is ready for you to install your own Septic (field approved) and Drill your water Well to build your future home. Wonderfully situated for a walk-out basement and in close proximity to pavement and services with 15 minutes to Lacombe and 12 minutes to Ponoka. NOTE: GST is applicable and will be charged. No Mobile homes. Min 1200 Sq ft house

# **Essential Information**

MLS® # A2200476

Price \$190,000

Bathrooms 0.00

Acres 7.46

Type Land

Sub-Type Residential Land

Status Active

# **Community Information**

Address Lot 7 Rr 261

Subdivision NONE

City Rural Ponoka County

County Ponoka County

Province Alberta
Postal Code T4L 2N5