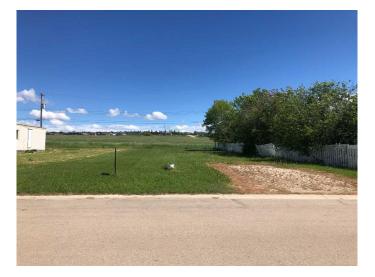

#### \$52,000

0 Bedroom, 0.00 Bathroom, Land on 0.18 Acres

NONE, Beaverlodge, Alberta

Vacant Lot on 7th Avenue – 55' x 140' (0.18 Acres)

This prime property is zoned R-2 in the Town of Beaverlodge and is ready! Whether youâ€<sup>™</sup>re looking to build from the ground up or move in a modular home, this lot is fully prepared. All essential services are already on-site and ready for hookup. Plus, the property is listed below its assessed value, offering value for buyers.

The lot is landscaped, drains well, and offers added privacy with no neighbors to the rear. The seller is motivated, making this an excellent opportunity for buyers or investors. With a current shortage of residential homes for sale in the area, this property presents a fantastic chance to add value. You could easily install a prefab home and have a turnkey property in no time. Don't miss out on this great investment opportunity!