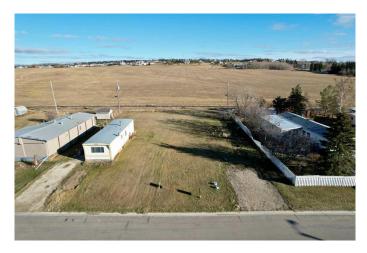

#### \$52,000

0 Bedroom, 0.00 Bathroom, Land on 0.18 Acres

NONE, Beaverlodge, Alberta

Vacant Lot on 7th Avenue – 55' x 140' (0.18 Acres)

This prime property is zoned R-2 in the Town of Beaverlodge and is ready! Whether youâ€<sup>™</sup>re looking to build from the ground up or move in a modular home, this lot is fully prepared. All essential services are already on-site and ready for hookup. Plus, the property is listed below its assessed value, offering value for buyers.

The lot is landscaped, drains well, and offers added privacy with no neighbors to the rear. The seller is motivated, making this an excellent opportunity for buyers or investors. With a current shortage of residential homes for sale in the area, this property presents a fantastic chance to add value. You could easily install a prefab home and have a turnkey property in no time. Don't miss out on this great investment opportunity!