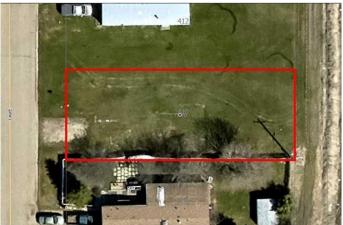

#### \$52,000

0 Bedroom, 0.00 Bathroom, Land on 0.18 Acres

NONE, Beaverlodge, Alberta

Vacant Lot on 7th Avenue – 55' x 140' (0.18 Acres)

This prime property is zoned R-2 in the Town of Beaverlodge and is ready! Whether youâ€<sup>™</sup>re looking to build from the ground up or move in a modular home, this lot is fully prepared. All essential services are already on-site and ready for hookup. Plus, the property is listed below its assessed value, offering value for buyers.

## **Community Information**

| Address     | 410 7 Avenue                    |
|-------------|---------------------------------|
| Subdivision | NONE                            |
| City        | Beaverlodge                     |
| County      | Grande Prairie No. 1, County of |
| Province    | Alberta                         |
| Postal Code | T0H0C0                          |