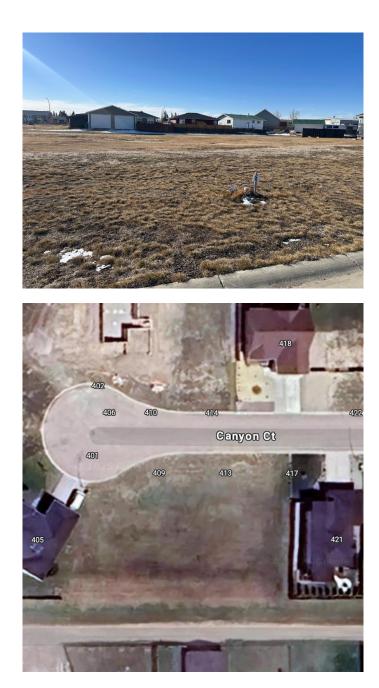

#### NONE, Stavely, Alberta

This spacious residential lot in Stavely, zoned RAC-2, presents a fantastic opportunity in a wonderful small community along Highway 2. One of the few lots in this area with back alley access and the potential for a walk-out basement, it offers great flexibility for your future home. Stavely is just approximately an hour from both Calgary and Lethbridge, combining small-town charm with essential amenities such as a K-6 elementary school, golf course, community hall, public camping, walking paths, arena, post office, bank, and more. Surrounded by beautiful prairie landscapes to the east and foothills to the west, the area is perfect for outdoor enthusiasts, offering excellent camping, fishing, and hiking opportunities. Two adjoining lots are also available for sale (MLS # A2200335 & A2200330).

## **Community Information**

Address 413 Canyon Court

| Subdivision | NONE                         |
|-------------|------------------------------|
| City        | Stavely                      |
| County      | Willow Creek No. 26, M.D. of |
| Province    | Alberta                      |
| Postal Code | TOL 1Z0                      |