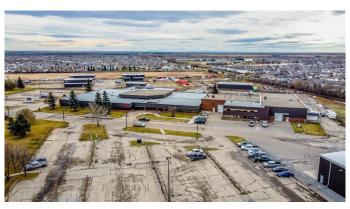

# **\$9 - 103, 11039 78 Avenue, Grande Prairie**

MLS® #A2200303

\$9

0 Bedroom, 0.00 Bathroom, Commercial on 0.00 Acres

Richmond Industrial Park, Grande Prairie, Alberta

HIGH QUALITY OFFICE SPACE LOCATED IN A GREAT OFFICE COMPLEX IN SOUTHWEST GRANDE PRAIRIE. This 6354sq.ft. space can suit a variety of different types of work environments and can be modified to fit your needs if needed. Currently offers a large reception or open work area, up to 8 private offices, two more additional open work areas( could be converted to additional offices), board room area, kitchen area. The building has an exterior entrance directly adjacent to the space, options for additional interior or exterior storage space, tons of parking, fibre internet, common lounge area and much more. This space is well priced for the quality of it and the Landlord is willing to consider leasehold improvements and creative lease terms to find the right tenant. Base Rent(\$8.60/sq.ft.)= \$4553.70/month. Net Rent(\$10.46)= \$5633.88/month. Total Cost= \$10,187.58 + GST per month. All Utilities are included. Call a commercial Realtor today for further information or to arrange a viewing.