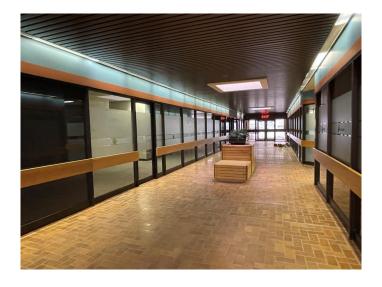

# **\$9 - 103, 11039 78 Avenue, Grande Prairie**

MLS® #A2200303

\$9

0 Bedroom, 0.00 Bathroom, Commercial on 0.00 Acres

Richmond Industrial Park, Grande Prairie, Alberta

HIGH QUALITY OFFICE SPACE LOCATED IN A GREAT OFFICE COMPLEX IN SOUTHWEST GRANDE PRAIRIE. This 6354sq.ft. space can suit a variety of different types of work environments and can be modified to fit your needs if needed. Currently offers a large reception or open work area, up to 8 private offices, two more additional open work areas( could be converted to additional offices), board room area, kitchen area. The building has an exterior entrance directly adjacent to the space, options for additional interior or exterior storage space, tons of parking, fibre internet, common lounge area and much more. This space is well priced for the quality of it and the Landlord is willing to consider leasehold improvements and creative lease terms to find the right tenant. Base Rent(\$8.60/sq.ft.)= \$4553.70/month. Net Rent(\$10.46)= \$5633.88/month. Total Cost= \$10,187.58 + GST per month. All Utilities are included. Call a commercial Realtor today for further information or to arrange a viewing.