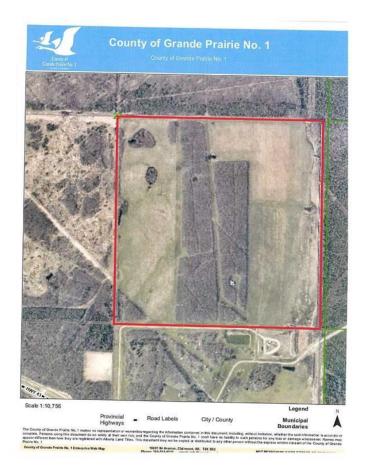

## \$425,000

0 Bedroom, 0.00 Bathroom, Land on 159.00 Acres

NONE, Rural Grande Prairie No. 1, County of, Alberta

A full quarter with approximately 100 acres cultivated, 45 acres bush and about 8-10 acres of peat moss. There are about 5 small springs, a dugout and a drilled water well (90 feet deep). The water well has power from the wellsite across the road and a shallow well pump is used to access water. A drain trench runs along the East side. The land is seeded to a mix pasture blend. Bison fence is on the West side and part of the North side. There is also a Bison fence separating the quarter along the East side of bush. The South side, the East side and part of the North side is Elk fence. If you want privacy this property is well protected. The property to the East, Northwest and Southeast is Green zone. The main entrance has a locked gate. Wonderful pasture quarter or a great retreat. Book a showing today.